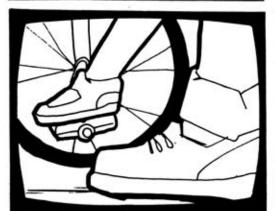

#### ACTION

Grandfather and child on rural street. Close-up detail of tricycle wheel and grandfathers feet.