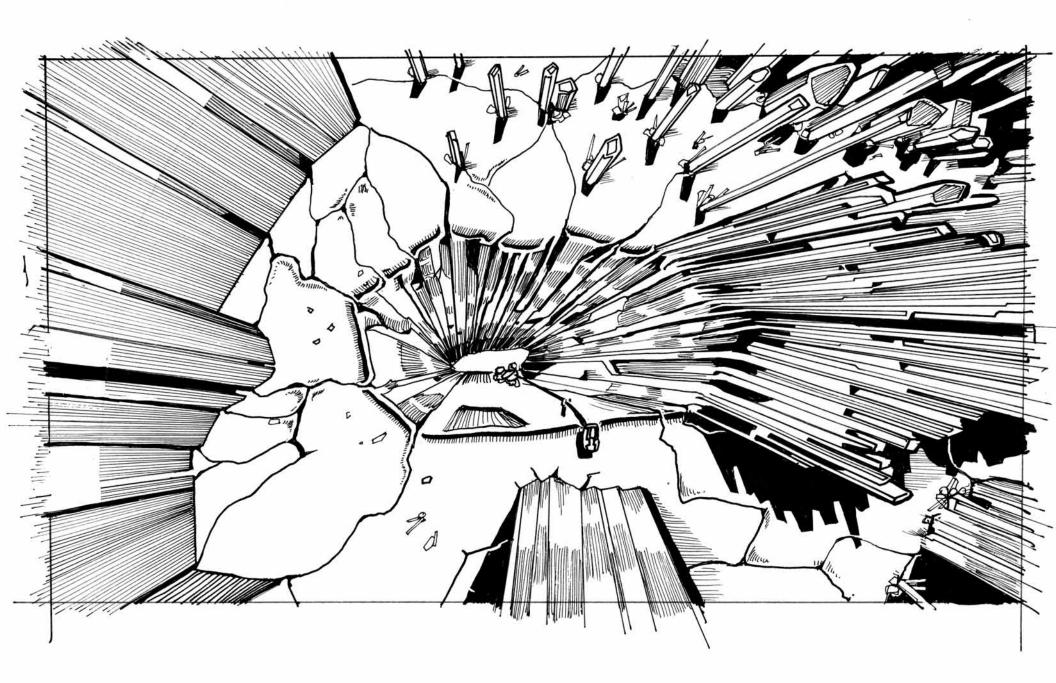

They walk through the towering crystal cavern to find a crevice filled with sparkling crystal "pods" and "spores". The 'nauts send electrical bolts onto a pod to crack it open. Thousands of iridescent "fireflies" instantly swarm around the pair. One 'naut applies a fluid to the spore from his botanical kit. The spore then "blossoms" into a magnificent crystal flower.

The 'naut kneels below the beautiful flower in wonder and excitement; already beginning to select his research sample. Concurrently, the other 'naut notices that this volatile experiment has sent a massive crystal spire falling upon them. The two run for safety. One falls but is pulled to safety by the other as the massive crystal tower smashes to the cavern floor. Their flower has been destroyed.