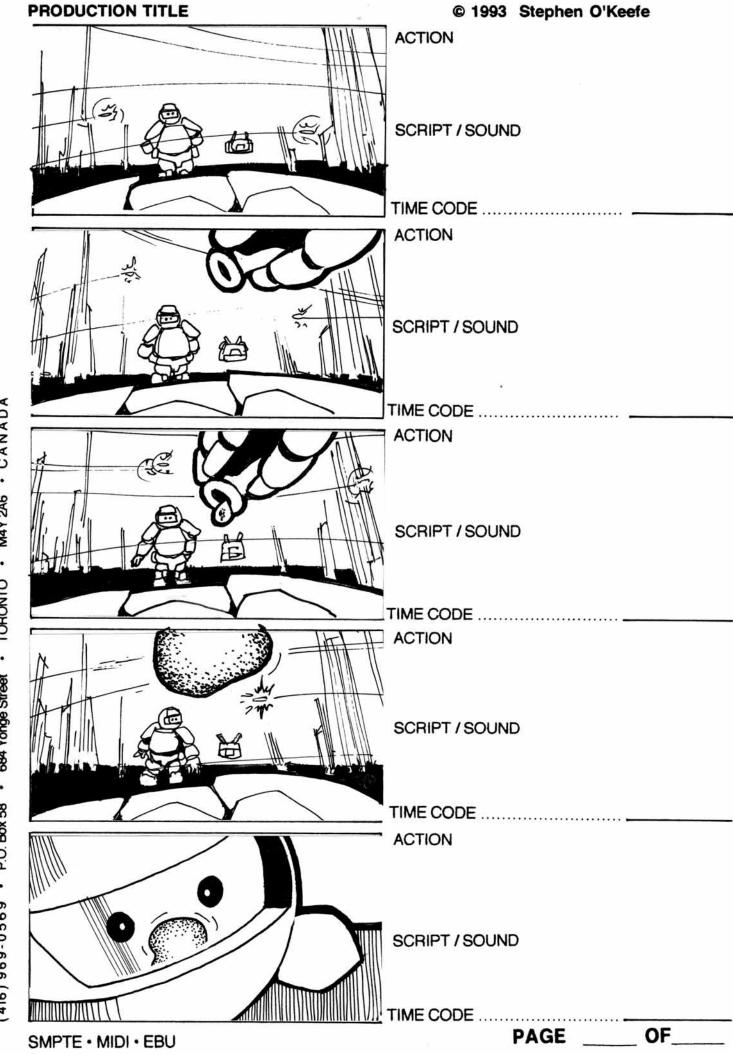

Suddenly, the cavern begins to tremble, the cave breaking away with the mass of the fallen spire. A new cavern is revealed, and it emanates a pulsating light.

The two 'nauts confer upon entering this new wonder. They agree and attach their grappling hook for a safe descent. As we watch them disappear from view, our perspective changes to a new, distant view, speeding further and further away from the scene. Quickly it is revealed that the 'nauts are exploring the crystallized, frozen entrails of a dead human astronaut. We follow the human's quiet, spiraling body into the distance. The pulsar star was what was illuminating the crystallized corpse and, thus, pulsates a glowing "heartbeat" through his wound.