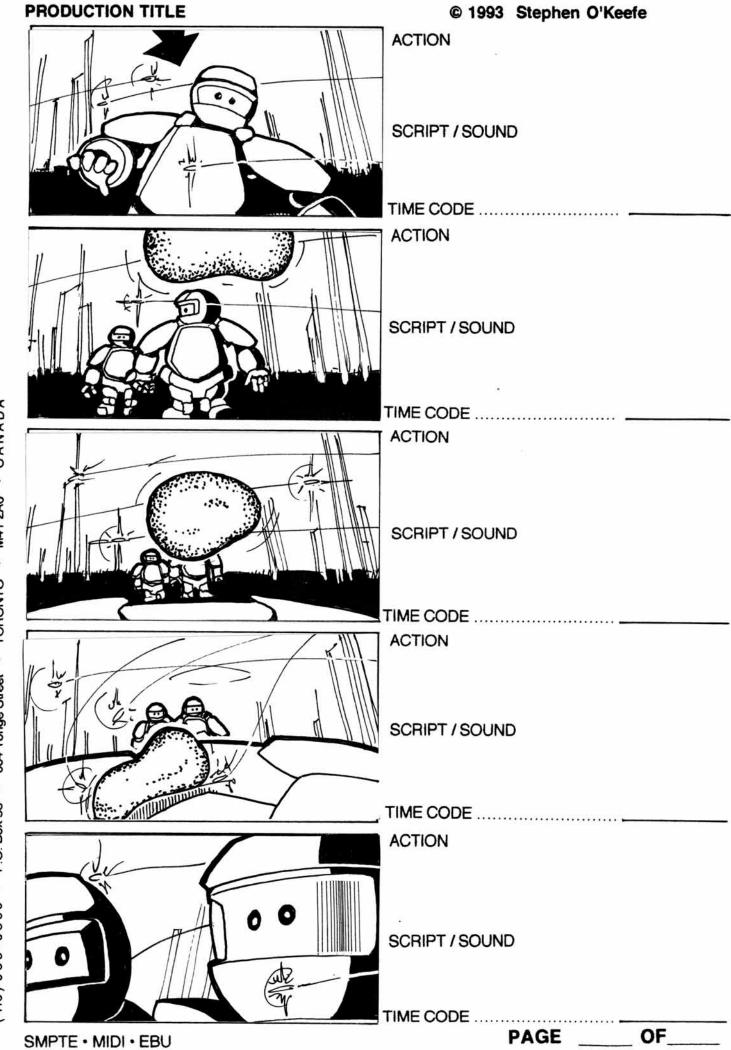

Suddenly, the cavern begins to tremble, the cave breaking away with the mass of the fallen spire. A new cavern is revealed, and it emanates a pulsating light.

The two 'nauts confer upon entering this new wonder. They agree and attach their grappling hook for a safe descent. As we watch them disappear from view, our perspective changes to a new, distant view, speeding further and further away from the scene. Quickly it is revealed that the 'nauts are exploring the crystallized, frozen entrails of a dead human astronaut. We follow the human's quiet, spiraling body into the distance. The pulsar star was what was illuminating the crystallized corpse and, thus, pulsates a glowing "heartbeat" through his wound.