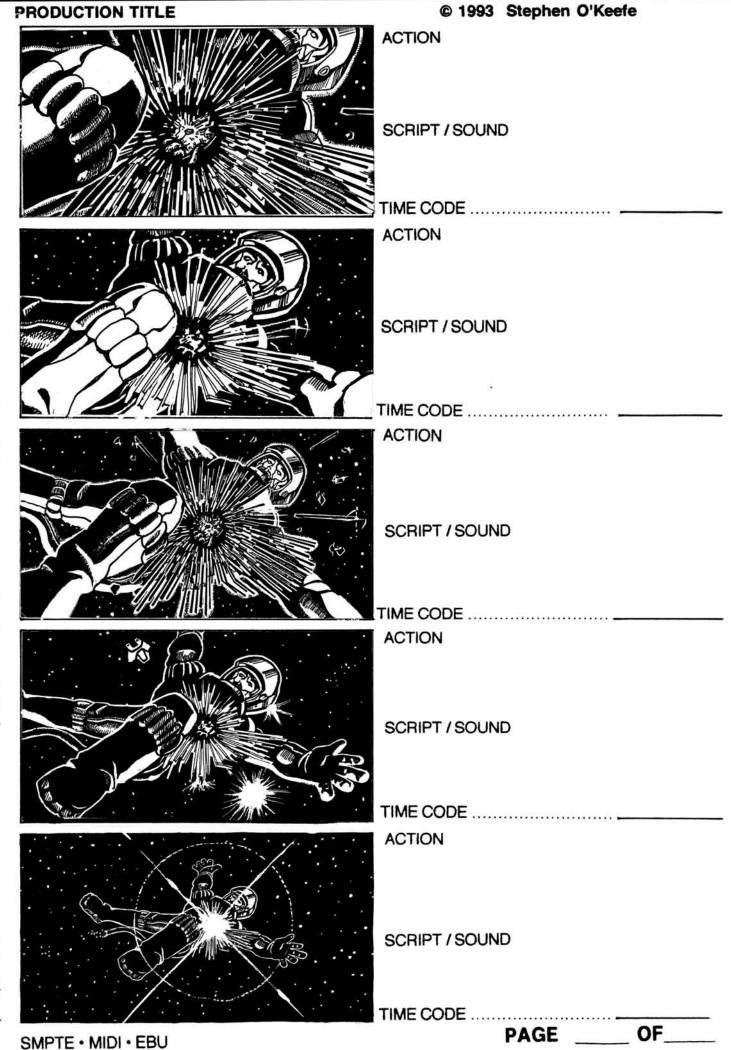

The 'naut kneels below the beautiful flower in wonder and excitement; already beginning to select his research sample. Concurrently, the other 'naut notices that this volatile experiment has sent a massive crystal spire falling upon them. The two run for safety. One falls but is pulled to safety by the other as the massive crystal tower smashes to the cavern floor. Their flower has been destroyed.

Suddenly, the cavern begins to tremble, the cave breaking away with the mass of the fallen spire. A new cavern is revealed, and it emanates a pulsating light.

The two 'nauts confer upon entering this new wonder. They agree and attach their grappling hook for a safe descent. As we watch them disappear from view, our perspective changes to a new, distant view, speeding further and further away from the scene. Quickly it is revealed that the 'nauts are exploring the crystallized, frozen entrails of a dead human astronaut. We follow the human's quiet, spiraling body into the distance. The pulsar star was what was illuminating the crystallized corpse and, thus, pulsates a glowing "heartbeat" through his wound.