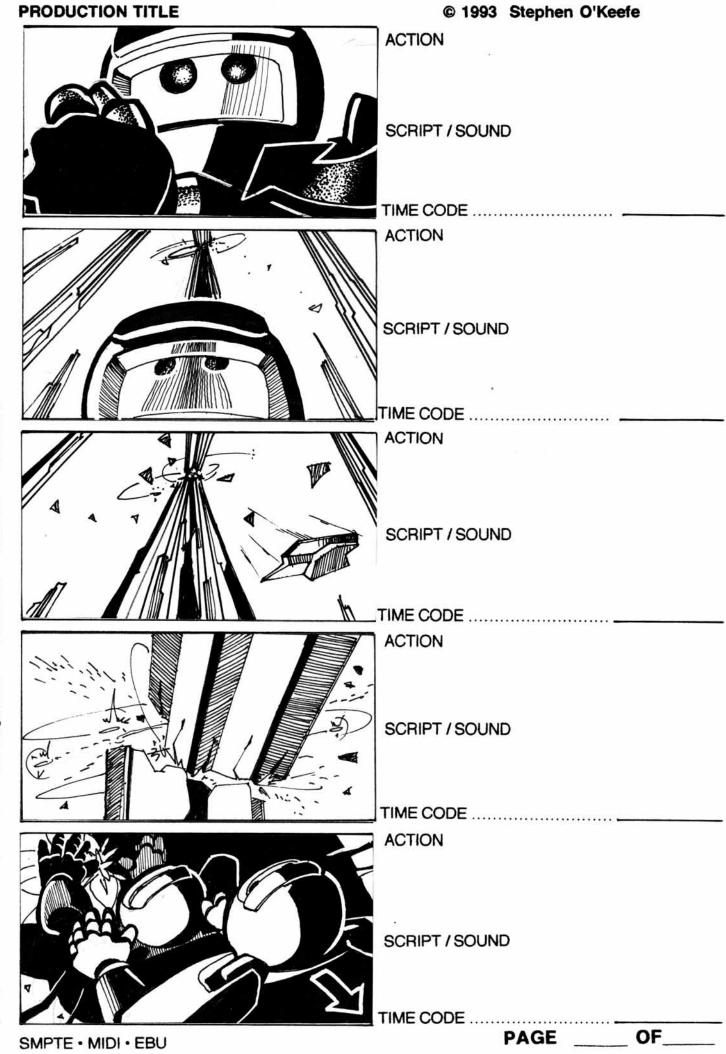

They walk through the towering crystal cavern to find a crevice filled with sparkling crystal "pods" and "spores". The 'nauts send electrical bolts onto a pod to crack it open. Thousands of iridescent "fireflies" instantly swarm around the pair. One 'naut applies a fluid to the spore from his botanical kit. The spore then "blossoms" into a magnificent crystal flower.

The 'naut kneels below the beautiful flower in wonder and excitement; already beginning to select his research sample. Concurrently, the other 'naut notices that this volatile experiment has sent a massive crystal spire falling upon them. The two run for safety. One falls but is pulled to safety by the other as the massive crystal tower smashes to the cavern floor. Their flower has been destroyed.