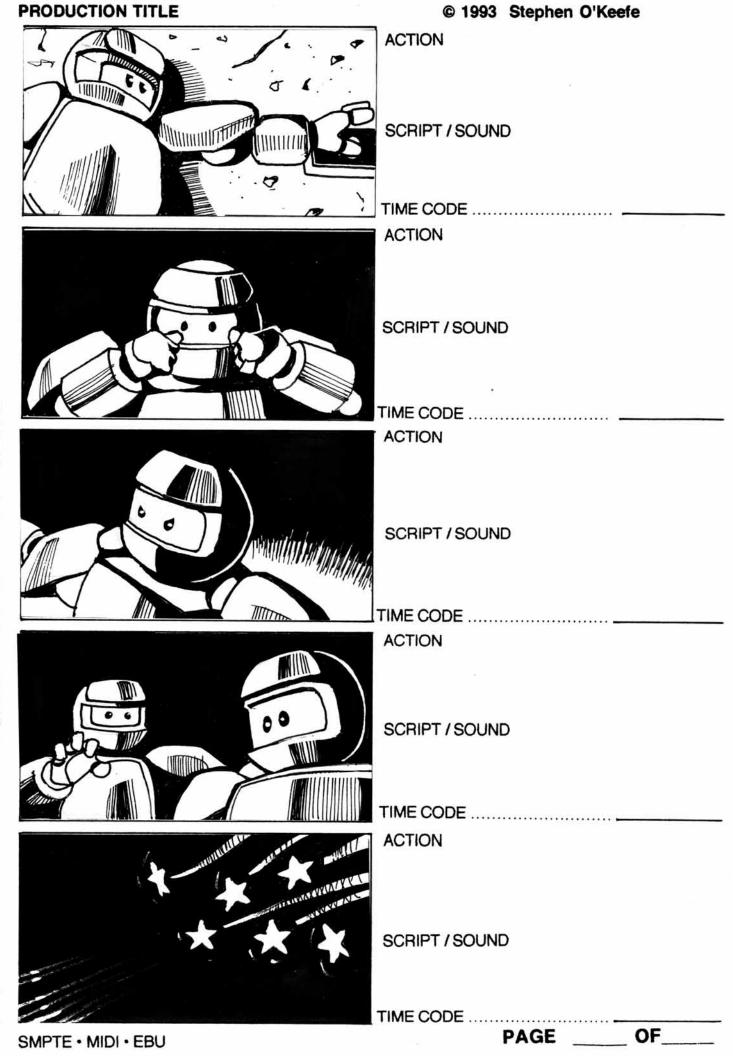

## "CRYSTAL" SYNOPSIS ©1993 Stephen O'Keefe

Geometric stars twinkle above the heads of two sleeping astronauts ('nauts). An alarm unit buzzes, waking them to a new day of exploration. The "stars" dash back inside their pouch and the two exit their resting cave with a hovering cabinet of botanical research gear.

They walk through the towering crystal cavern to find a crevice filled with sparkling crystal "pods" and "spores". The 'nauts send electrical bolts onto a pod to crack it open. Thousands of iridescent "fireflies" instantly swarm around the pair. One 'naut applies a fluid to the spore from his botanical kit. The spore then "blossoms" into a magnificent crystal flower.

The 'naut kneels below the beautiful flower in wonder and excitement; already beginning to select his research sample. Concurrently, the other 'naut notices that this volatile experiment has sent a massive crystal spire falling upon them. The two run for safety. One falls but is pulled to safety by the other as the massive crystal tower smashes to the cavern floor. Their flower has been destroyed.

Suddenly, the cavern begins to tremble, the cave breaking away with the mass of the fallen spire. A new cavern is revealed, and it emanates a pulsating light.

The two 'nauts confer upon entering this new wonder. They agree and attach their grappling hook for a safe descent. As we watch them disappear from view, our perspective changes to a new, distant view, speeding further and further away from the scene. Quickly it is revealed that the 'nauts are exploring the crystallized, frozen entrails of a dead human astronaut. We follow the human's quiet, spiraling body into the distance. The pulsar star was what was illuminating the crystallized corpse and, thus, pulsates a glowing "heartbeat" through his wound.