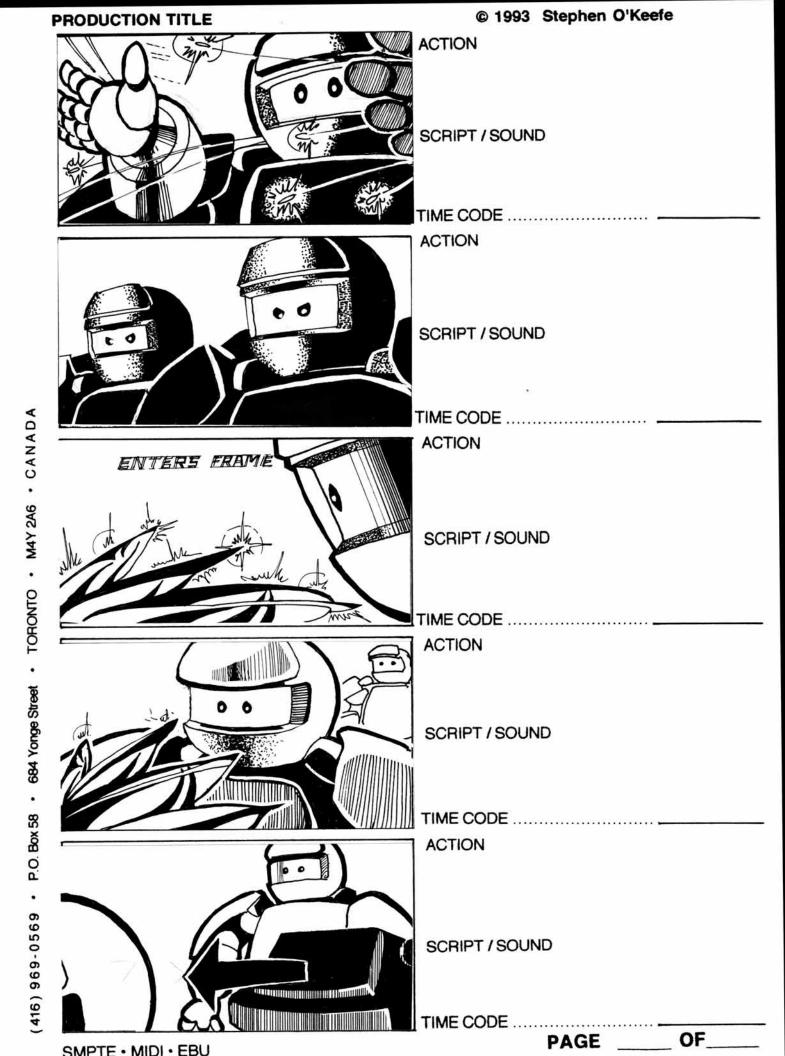

The 'naut kneels below the beautiful flower in wonder and excitement; already beginning to select his research sample. Concurrently, the other 'naut notices that this volatile experiment has sent a massive crystal spire falling upon them. The two run for safety. One falls but is pulled to safety by the other as the massive crystal tower smashes to the cavern floor. Their flower has been destroyed.

Suddenly, the cavern begins to tremble, the cave breaking away with the mass of the fallen spire. A new cavern is revealed, and it emanates a pulsating light.

The two 'nauts confer upon entering this new wonder. They agree and attach their grappling hook for a safe descent. As we watch them disappear from view, our perspective changes to a new, distant view, speeding further and further away from the scene. Quickly it is revealed that the 'nauts are exploring the crystallized, frozen entrails of a dead human astronaut. We follow the human's quiet, spiraling body into the distance. The pulsar star was what was illuminating the crystallized corpse and, thus, pulsates a glowing "heartbeat" through his wound.