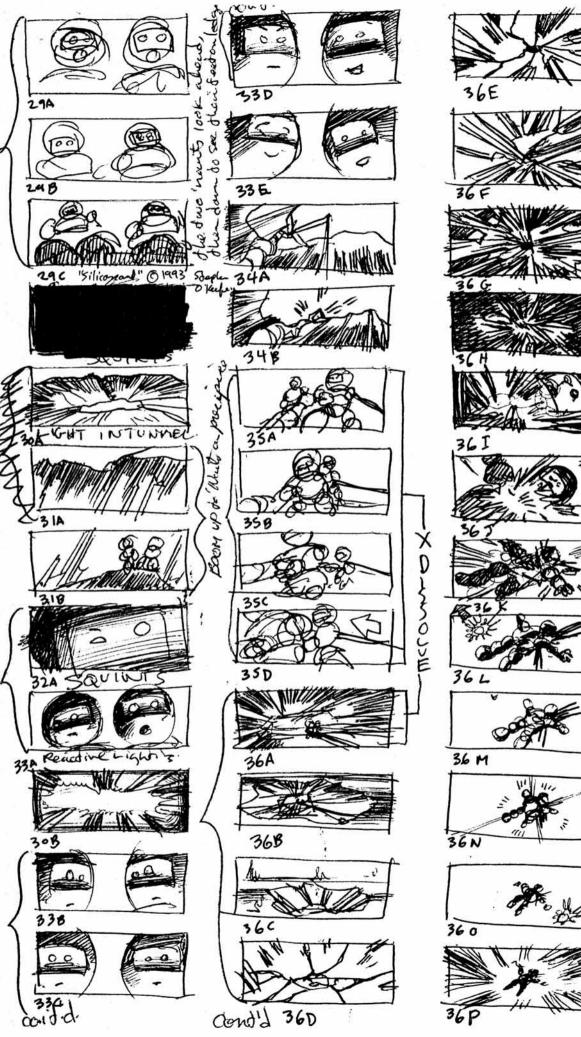

## "CRYSTAL" SYNOPSIS ©1993 Stephen O'Keefe

Geometric stars twinkle above the heads of two sleeping astronauts ('nauts). An alarm unit buzzes, waking them to a new day of exploration. The "stars" dash back inside their pouch and the two exit their resting cave with a hovering cabinet of botanical research gear.

They walk through the towering crystal cavern to find a crevice filled with sparkling crystal "pods" and "spores". The 'nauts send electrical bolts onto a pod to crack it open. Thousands of iridescent "fireflies" instantly swarm around the pair. One 'naut applies a fluid to the spore from his botanical kit. The spore then "blossoms" into a magnificent crystal flower.

The 'naut kneels below the beautiful flower in wonder and excitement; already beginning to select his research sample. Concurrently, the other 'naut notices that this volatile experiment has sent a massive crystal spire falling upon them. The two run for safety. One falls but is pulled to safety by the other as the massive crystal tower smashes to the cavern floor. Their flower has been destroyed.

Suddenly, the cavern begins to tremble, the cave breaking away with the mass of the fallen spire. A new cavern is revealed, and it emanates a pulsating light.

The two 'nauts confer upon entering this new wonder. They agree and attach their grappling hook for a safe descent. As we watch them disappear from view, our perspective changes to a new, distant view, speeding further and further away from the scene. Quickly it is revealed that the 'nauts are exploring the crystallized, frozen entrails of a dead human astronaut. We follow the human's quiet, spiraling body into the distance. The pulsar star was what was illuminating the crystallized corpse and, thus, pulsates a glowing "heartbeat" through his wound.