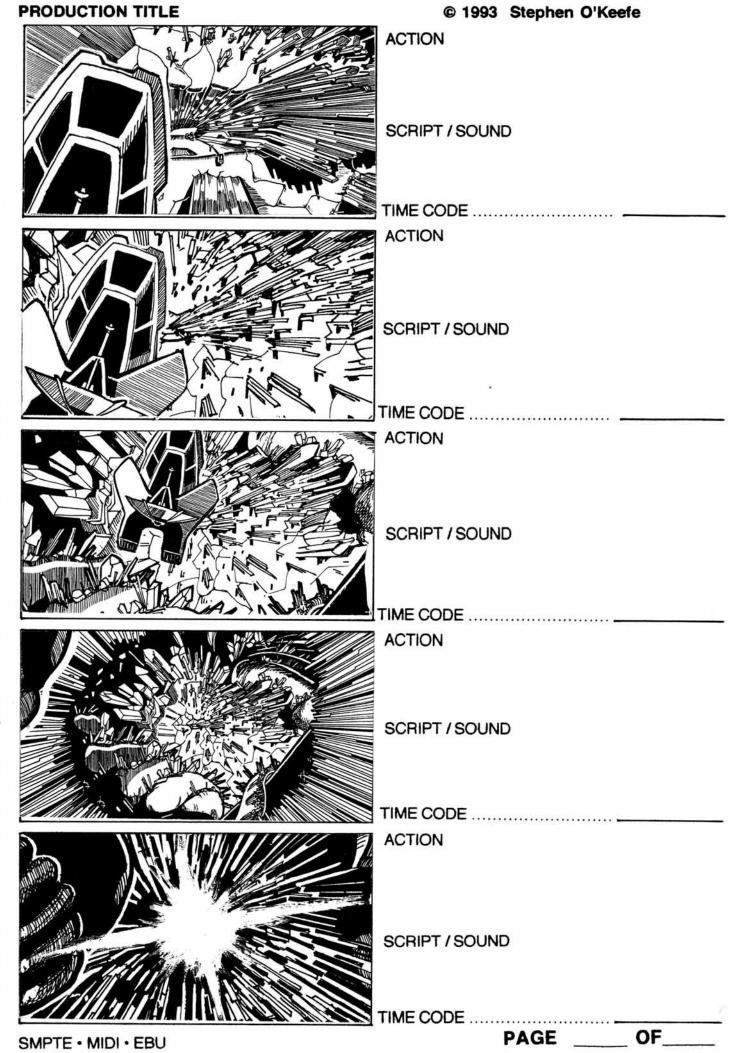

They walk through the towering crystal cavern to find a crevice filled with sparkling crystal "pods" and "spores". The 'nauts send electrical bolts onto a pod to crack it open. Thousands of iridescent "fireflies" instantly swarm around the pair. One 'naut applies a fluid to the spore from his botanical kit. The spore then "blossoms" into a magnificent crystal flower.

The 'naut kneels below the beautiful flower in wonder and excitement; already beginning to select his research sample. Concurrently, the other 'naut notices that this volatile experiment has sent a massive crystal spire falling upon them. The two run for safety. One falls but is pulled to safety by the other as the massive crystal tower smashes to the cavern floor. Their flower has been destroyed.