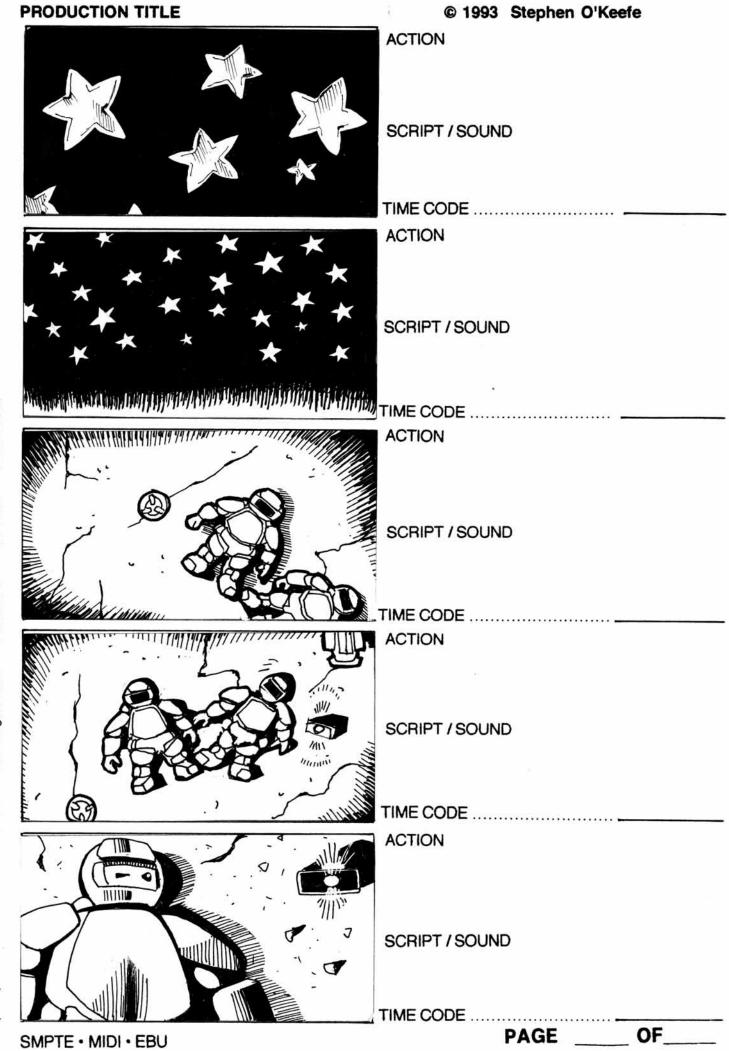

## "CRYSTAL" SYNOPSIS ©1993 Stephen O'Keefe

Geometric stars twinkle above the heads of two sleeping astronauts ('nauts). An alarm unit buzzes, waking them to a new day of exploration. The "stars" dash back inside their pouch and the two exit their resting cave with a hovering cabinet of botanical research gear.

They walk through the towering crystal cavern to find a crevice filled with sparkling crystal "pods" and "spores". The 'nauts send electrical bolts onto a pod to crack it open. Thousands of iridescent "fireflies" instantly swarm around the pair. One 'naut applies a fluid to the spore from his botanical kit. The spore then "blossoms" into a magnificent crystal flower.

The 'naut kneels below the beautiful flower in wonder and excitement; already beginning to select his research sample. Concurrently, the other 'naut notices that this volatile experiment has sent a massive crystal spire falling upon them. The two run for safety. One falls but is pulled to safety by the other as the massive crystal tower smashes to the cavern floor. Their flower has been destroyed.

Suddenly, the cavern begins to tremble, the cave breaking away with the mass of the fallen spire. A new cavern is revealed, and it emanates a pulsating light.

The two 'nauts confer upon entering this new wonder. They agree and attach their grappling hook for a safe descent. As we watch them disappear from view, our perspective changes to a new, distant view, speeding further and further away from the scene. Quickly it is revealed that the 'nauts are exploring the crystallized, frozen entrails of a dead human astronaut. We follow the human's quiet, spiraling body into the distance. The pulsar star was what was illuminating the crystallized corpse and, thus, pulsates a glowing "heartbeat" through his wound.