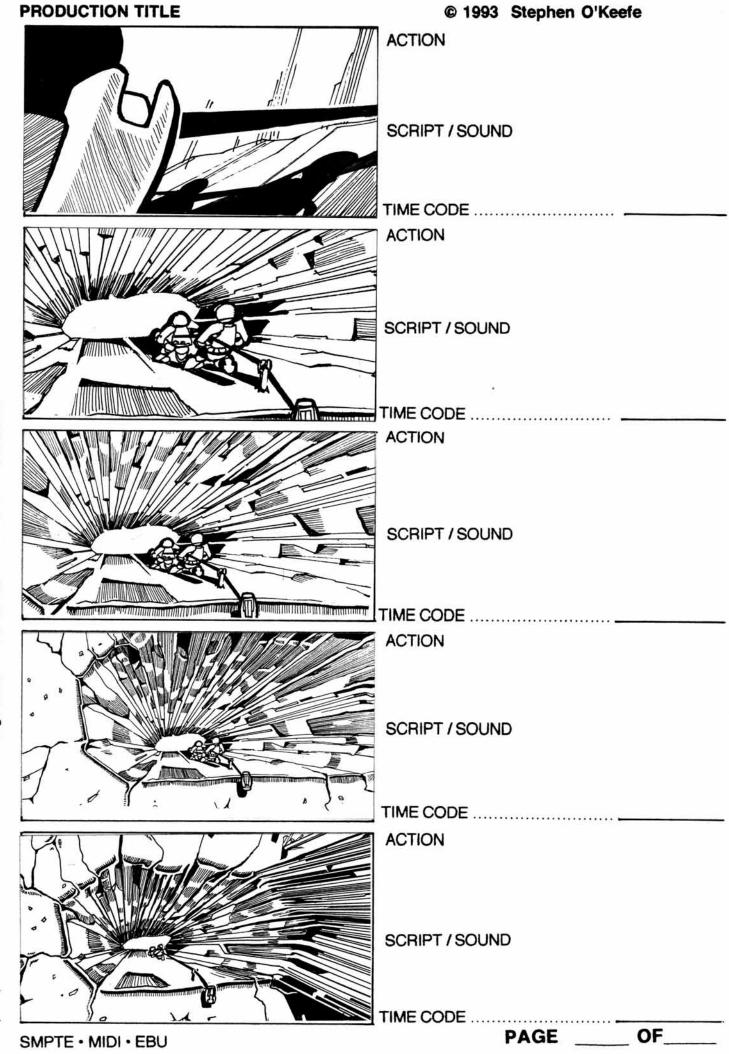

Suddenly, the cavern begins to tremble, the cave breaking away with the mass of the fallen spire. A new cavern is revealed, and it emanates a pulsating light.

The two 'nauts confer upon entering this new wonder. They agree and attach their grappling hook for a safe descent. As we watch them disappear from view, our perspective changes to a new, distant view, speeding further and further away from the scene. Quickly it is revealed that the 'nauts are exploring the crystallized, frozen entrails of a dead human astronaut. We follow the human's quiet, spiraling body into the distance. The pulsar star was what was illuminating the crystallized corpse and, thus, pulsates a glowing "heartbeat" through his wound.