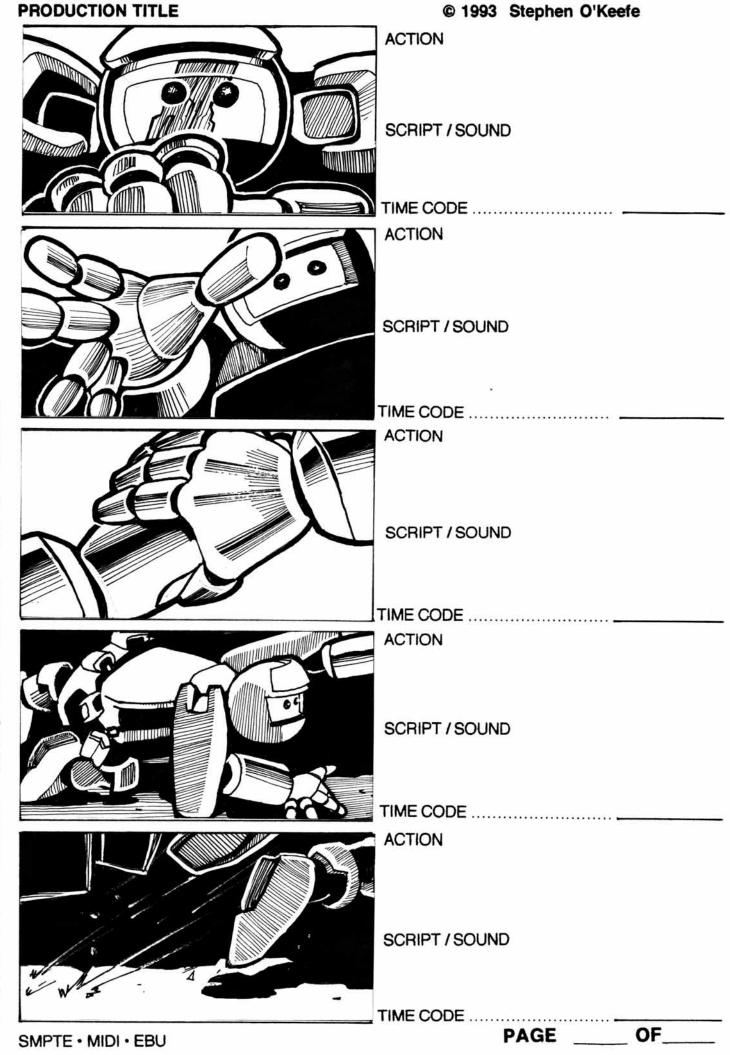

Suddenly, the cavern begins to tremble, the cave breaking away with the mass of the fallen spire. A new cavern is revealed, and it emanates a pulsating light.

The two 'nauts confer upon entering this new wonder. They agree and attach their grappling hook for a safe descent. As we watch them disappear from view, our perspective changes to a new, distant view, speeding further and further away from the scene. Quickly it is revealed that the 'nauts are exploring the crystallized, frozen entrails of a dead human astronaut. We follow the human's quiet, spiraling body into the distance. The pulsar star was what was illuminating the crystallized corpse and, thus, pulsates a glowing "heartbeat" through his wound.