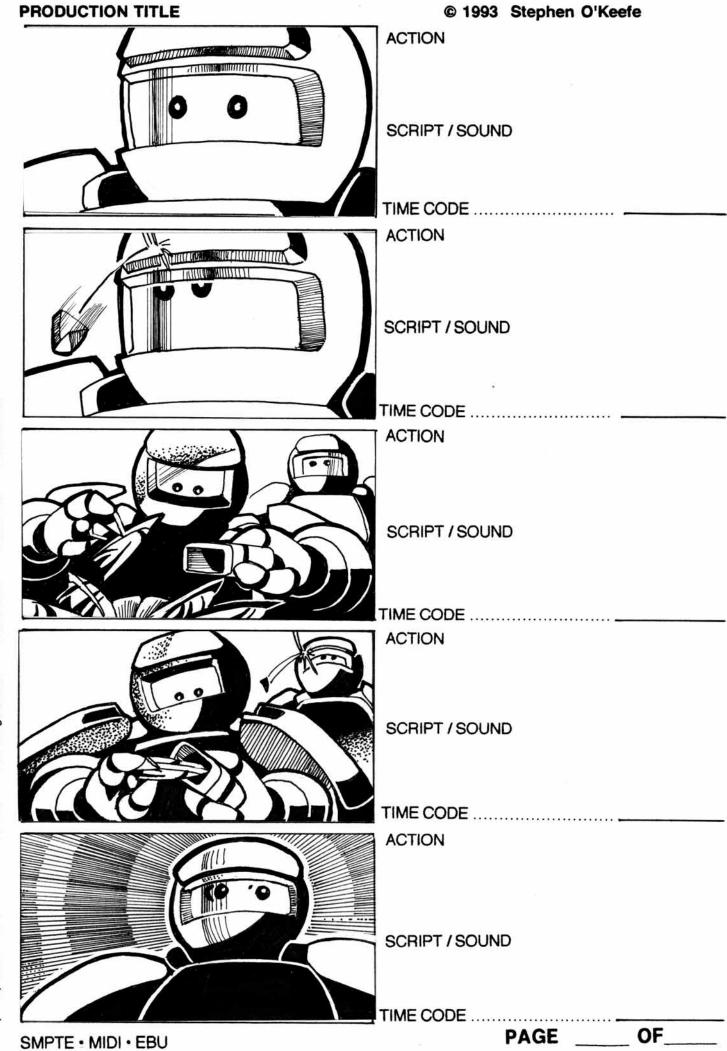

Suddenly, the cavern begins to tremble, the cave breaking away with the mass of the fallen spire. A new cavern is revealed, and it emanates a pulsating light.

The two 'nauts confer upon entering this new wonder. They agree and attach their grappling hook for a safe descent. As we watch them disappear from view, our perspective changes to a new, distant view, speeding further and further away from the scene. Quickly it is revealed that the 'nauts are exploring the crystallized, frozen entrails of a dead human astronaut. We follow the human's quiet, spiraling body into the distance. The pulsar star was what was illuminating the crystallized corpse and, thus, pulsates a glowing "heartbeat" through his wound.