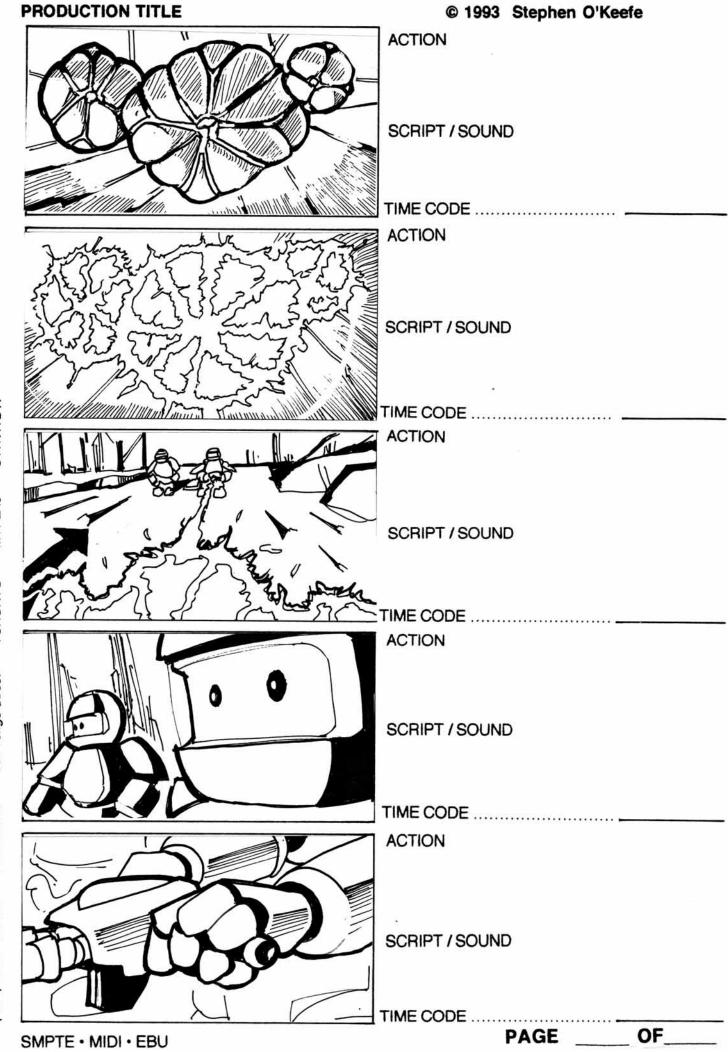

Suddenly, the cavern begins to tremble, the cave breaking away with the mass of the fallen spire. A new cavern is revealed, and it emanates a pulsating light.

The two 'nauts confer upon entering this new wonder. They agree and attach their grappling hook for a safe descent. As we watch them disappear from view, our perspective changes to a new, distant view, speeding further and further away from the scene. Quickly it is revealed that the 'nauts are exploring the crystallized, frozen entrails of a dead human astronaut. We follow the human's quiet, spiraling body into the distance. The pulsar star was what was illuminating the crystallized corpse and, thus, pulsates a glowing "heartbeat" through his wound.