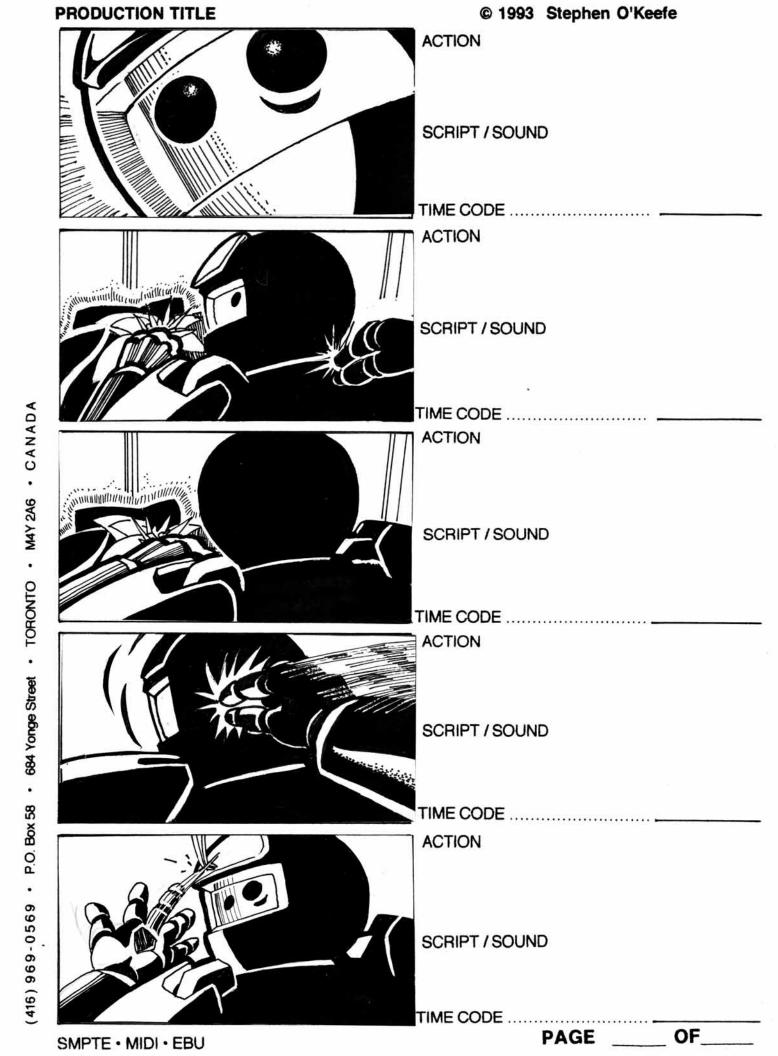

Suddenly, the cavern begins to tremble, the cave breaking away with the mass of the fallen spire. A new cavern is revealed, and it emanates a pulsating light.

The two 'nauts confer upon entering this new wonder. They agree and attach their grappling hook for a safe descent. As we watch them disappear from view, our perspective changes to a new, distant view, speeding further and further away from the scene. Quickly it is revealed that the 'nauts are exploring the crystallized, frozen entrails of a dead human astronaut. We follow the human's quiet, spiraling body into the distance. The pulsar star was what was illuminating the crystallized corpse and, thus, pulsates a glowing "heartbeat" through his wound.