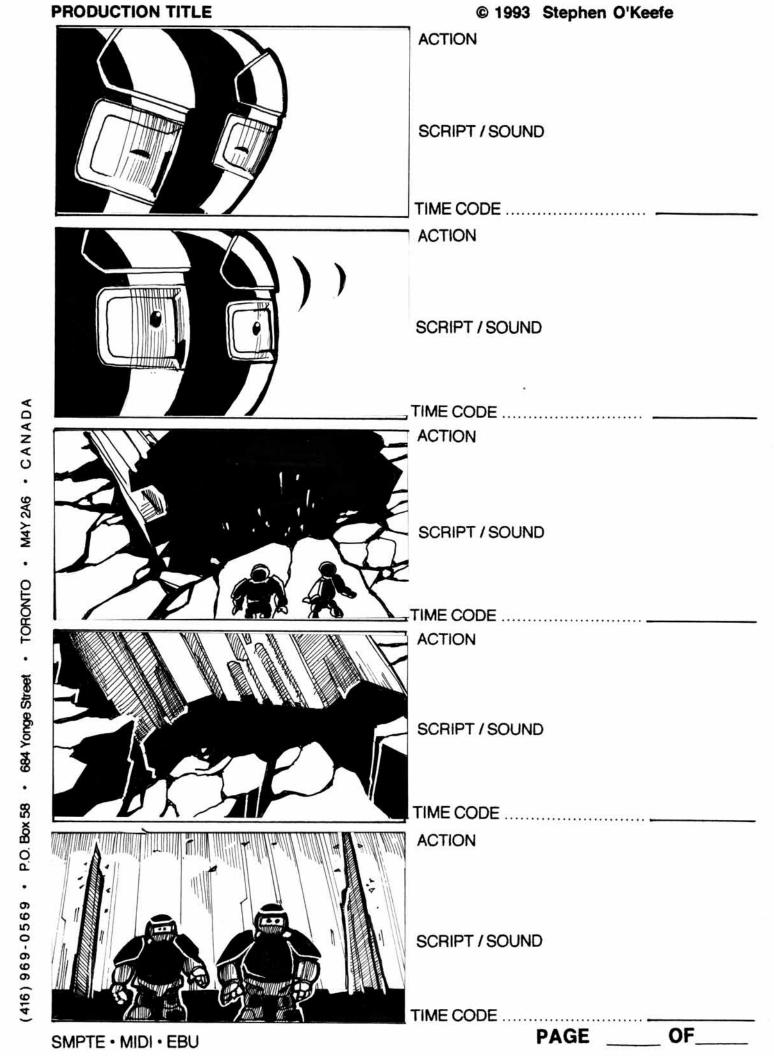

Suddenly, the cavern begins to tremble, the cave breaking away with the mass of the fallen spire. A new cavern is revealed, and it emanates a pulsating light.

The two 'nauts confer upon entering this new wonder. They agree and attach their grappling hook for a safe descent. As we watch them disappear from view, our perspective changes to a new, distant view, speeding further and further away from the scene. Quickly it is revealed that the 'nauts are exploring the crystallized, frozen entrails of a dead human astronaut. We follow the human's quiet, spiraling body into the distance. The pulsar star was what was illuminating the crystallized corpse and, thus, pulsates a glowing "heartbeat" through his wound.