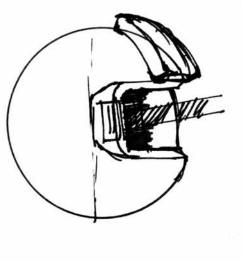

## "CRYSTAL" SYNOPSIS ©1993 Stephen O'Keefe

Geometric stars twinkle above the heads of two sleeping astronauts ('nauts). An alarm unit buzzes, waking them to a new day of exploration. The "stars" dash back inside their pouch and the two exit their resting cave with a hovering cabinet of botanical research gear.

They walk through the towering crystal cavern to find a crevice filled with sparkling crystal "pods" and "spores". The 'nauts send electrical bolts onto a pod to crack it open. Thousands of iridescent "fireflies" instantly swarm around the pair. One 'naut applies a fluid to the spore from his botanical kit. The spore then "blossoms" into a magnificent crystal flower.