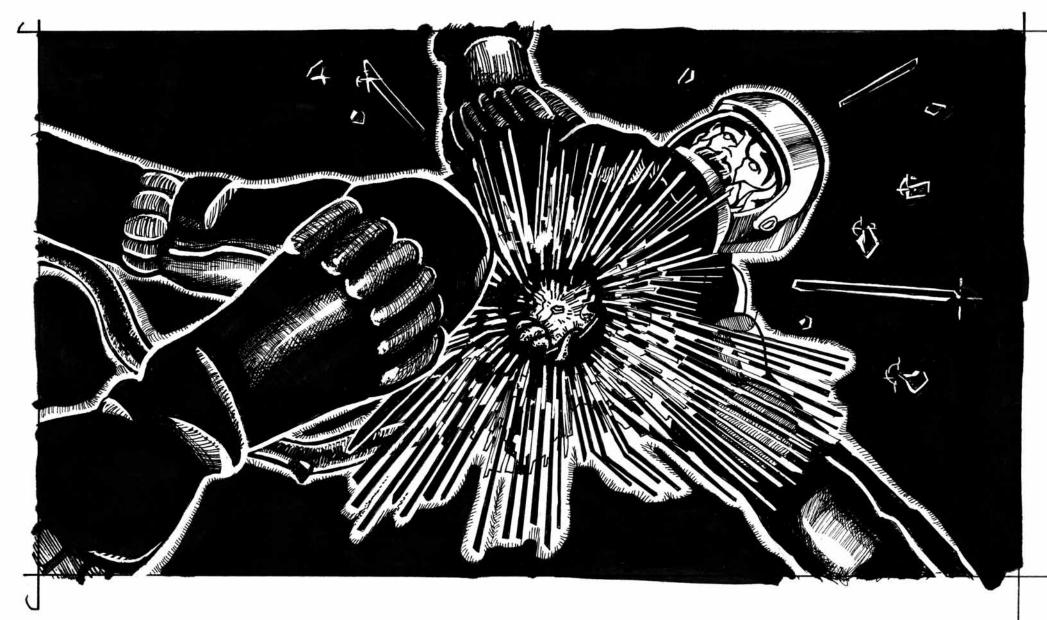

They walk through the towering crystal cavern to find a crevice filled with sparkling crystal "pods" and "spores". The 'nauts send electrical bolts onto a pod to crack it open. Thousands of iridescent "fireflies" instantly swarm around the pair. One 'naut applies a fluid to the spore from his botanical kit. The spore then "blossoms" into a magnificent crystal flower.