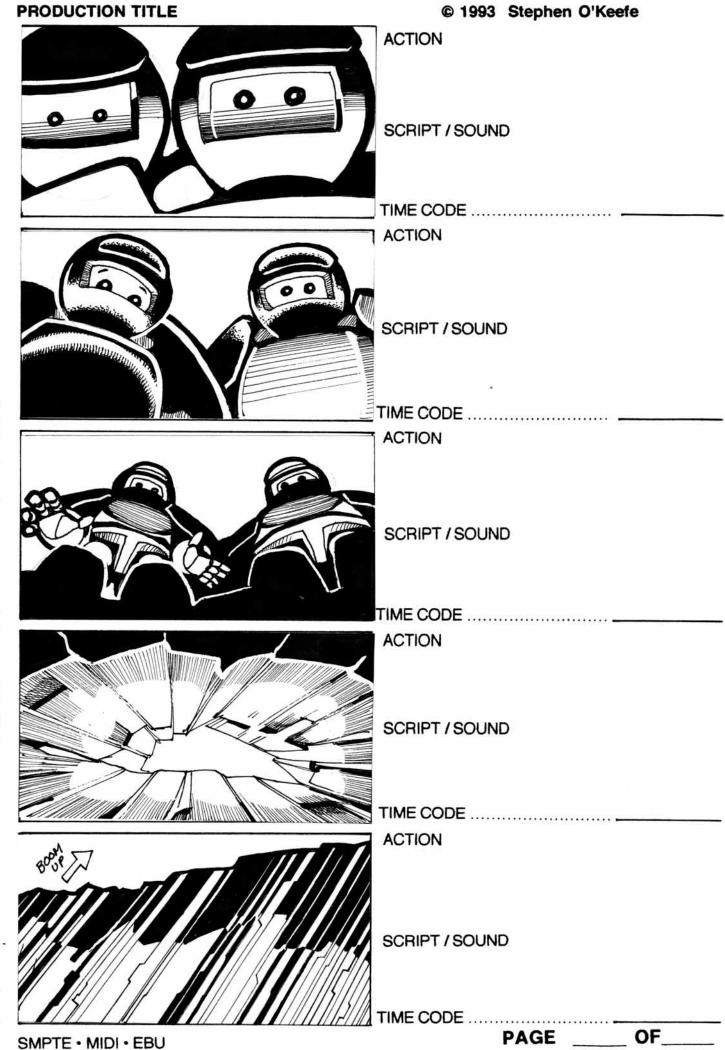

## "CRYSTAL" SYNOPSIS ©1993 Stephen O'Keefe

Geometric stars twinkle above the heads of two sleeping astronauts ('nauts). An alarm unit buzzes, waking them to a new day of exploration. The "stars" dash back inside their pouch and the two exit their resting cave with a hovering cabinet of botanical research gear.

They walk through the towering crystal cavern to find a crevice filled with sparkling crystal "pods" and "spores". The 'nauts send electrical bolts onto a pod to crack it open. Thousands of iridescent "fireflies" instantly swarm around the pair. One 'naut applies a fluid to the spore from his botanical kit. The spore then "blossoms" into a magnificent crystal flower.