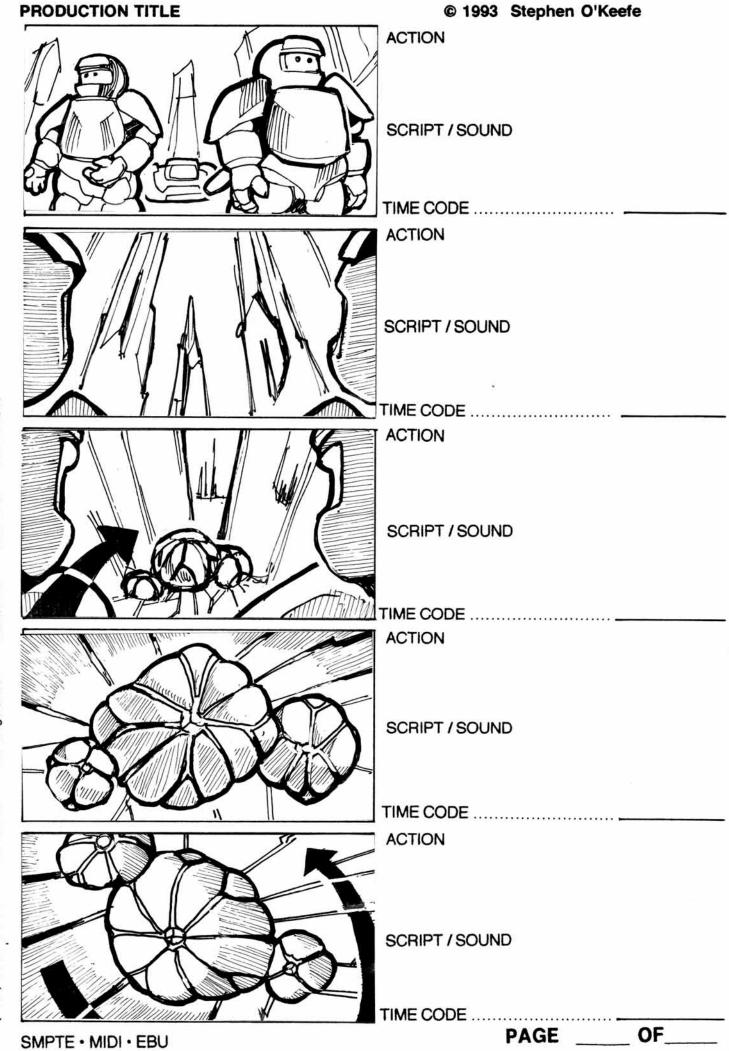

Suddenly, the cavern begins to tremble, the cave breaking away with the mass of the fallen spire. A new cavern is revealed, and it emanates a pulsating light.

The two 'nauts confer upon entering this new wonder. They agree and attach their grappling hook for a safe descent. As we watch them disappear from view, our perspective changes to a new, distant view, speeding further and further away from the scene. Quickly it is revealed that the 'nauts are exploring the crystallized, frozen entrails of a dead human astronaut. We follow the human's quiet, spiraling body into the distance. The pulsar star was what was illuminating the crystallized corpse and, thus, pulsates a glowing "heartbeat" through his wound.