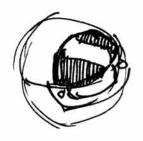

## "CRYSTAL" SYNOPSIS ©1993 Stephen O'Keefe

Geometric stars twinkle above the heads of two sleeping astronauts ('nauts). An alarm unit buzzes, waking them to a new day of exploration. The "stars" dash back inside their pouch and the two exit their resting cave with a hovering cabinet of botanical research gear.

They walk through the towering crystal cavern to find a crevice filled with sparkling crystal "pods" and "spores". The 'nauts send electrical bolts onto a pod to crack it open. Thousands of iridescent "fireflies" instantly swarm around the pair. One 'naut applies a fluid to the spore from his botanical kit. The spore then "blossoms" into a magnificent crystal flower.