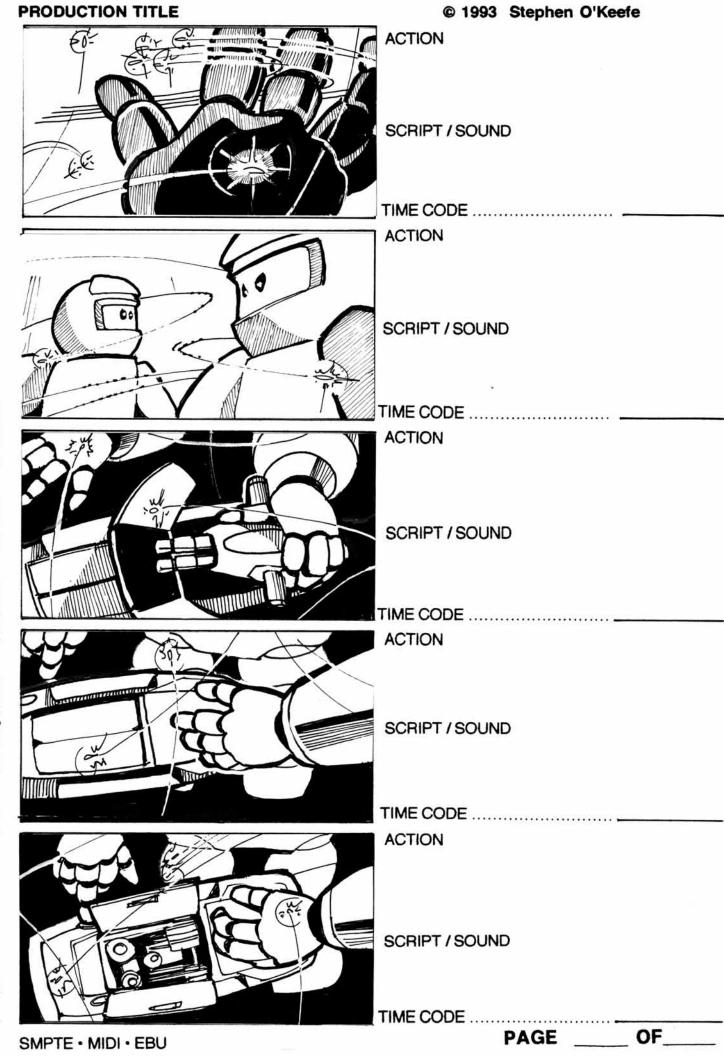

The 'naut kneels below the beautiful flower in wonder and excitement; already beginning to select his research sample. Concurrently, the other 'naut notices that this volatile experiment has sent a massive crystal spire falling upon them. The two run for safety. One falls but is pulled to safety by the other as the massive crystal tower smashes to the cavern floor. Their flower has been destroyed.