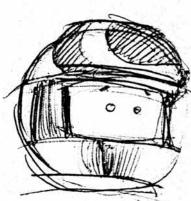

## "CRYSTAL" SYNOPSIS ©1993 Stephen O'Keefe

Geometric stars twinkle above the heads of two sleeping astronauts ('nauts). An alarm unit buzzes, waking them to a new day of exploration. The "stars" dash back inside their pouch and the two exit their resting cave with a hovering cabinet of botanical research gear.

They walk through the towering crystal cavern to find a crevice filled with sparkling crystal "pods" and "spores". The 'nauts send electrical bolts onto a pod to crack it open. Thousands of iridescent "fireflies" instantly swarm around the pair. One 'naut applies a fluid to the spore from his botanical kit. The spore then "blossoms" into a magnificent crystal flower.