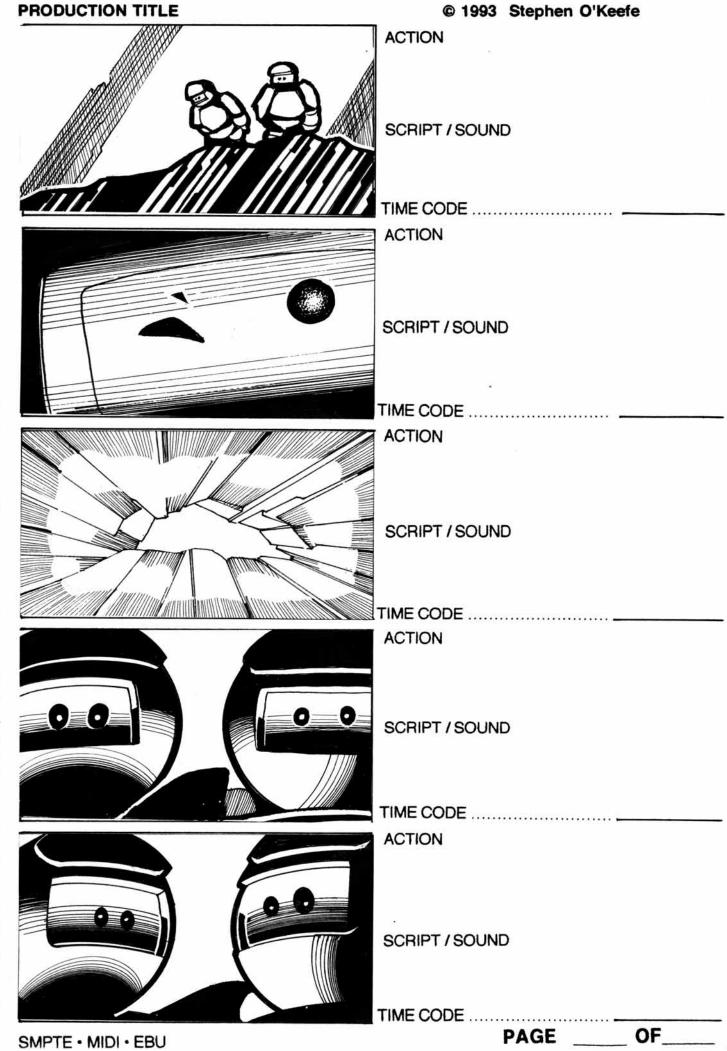

They walk through the towering crystal cavern to find a crevice filled with sparkling crystal "pods" and "spores". The 'nauts send electrical bolts onto a pod to crack it open. Thousands of iridescent "fireflies" instantly swarm around the pair. One 'naut applies a fluid to the spore from his botanical kit. The spore then "blossoms" into a magnificent crystal flower.

The 'naut kneels below the beautiful flower in wonder and excitement; already beginning to select his research sample. Concurrently, the other 'naut notices that this volatile experiment has sent a massive crystal spire falling upon them. The two run for safety. One falls but is pulled to safety by the other as the massive crystal tower smashes to the cavern floor. Their flower has been destroyed.