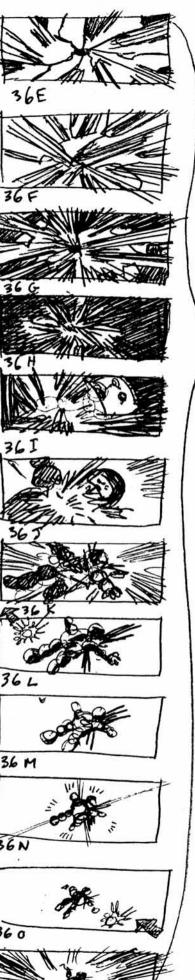

## "CRYSTAL" SYNOPSIS ©1993 Stephen O'Keefe

Geometric stars twinkle above the heads of two sleeping astronauts ('nauts). An alarm unit buzzes, waking them to a new day of exploration. The "stars" dash back inside their pouch and the two exit their resting cave with a hovering cabinet of botanical research gear.

They walk through the towering crystal cavern to find a crevice filled with sparkling crystal "pods" and "spores". The 'nauts send electrical bolts onto a pod to crack it open. Thousands of iridescent "fireflies" instantly swarm around the pair. One 'naut applies a fluid to the spore from his botanical kit. The spore then "blossoms" into a magnificent crystal flower.

The 'naut kneels below the beautiful flower in wonder and excitement; already beginning to select his research sample. Concurrently, the other 'naut notices that this volatile experiment has sent a massive crystal spire falling upon them. The two run for safety. One falls but is pulled to safety by the other as the massive crystal tower smashes to the cavern floor. Their flower has been destroyed.

Suddenly, the cavern begins to tremble, the cave breaking away with the mass of the fallen spire. A new cavern is revealed, and it emanates a pulsating light.

The two 'nauts confer upon entering this new wonder. They agree and attach their grappling hook for a safe descent. As we watch them disappear from view, our perspective changes to a new, distant view, speeding further and further away from the scene. Quickly it is revealed that the 'nauts are exploring the crystallized, frozen entrails of a dead human astronaut. We follow the human's quiet, spiraling body into the distance. The pulsar star was what was illuminating the crystallized corpse and, thus, pulsates a glowing "heartbeat" through his wound.