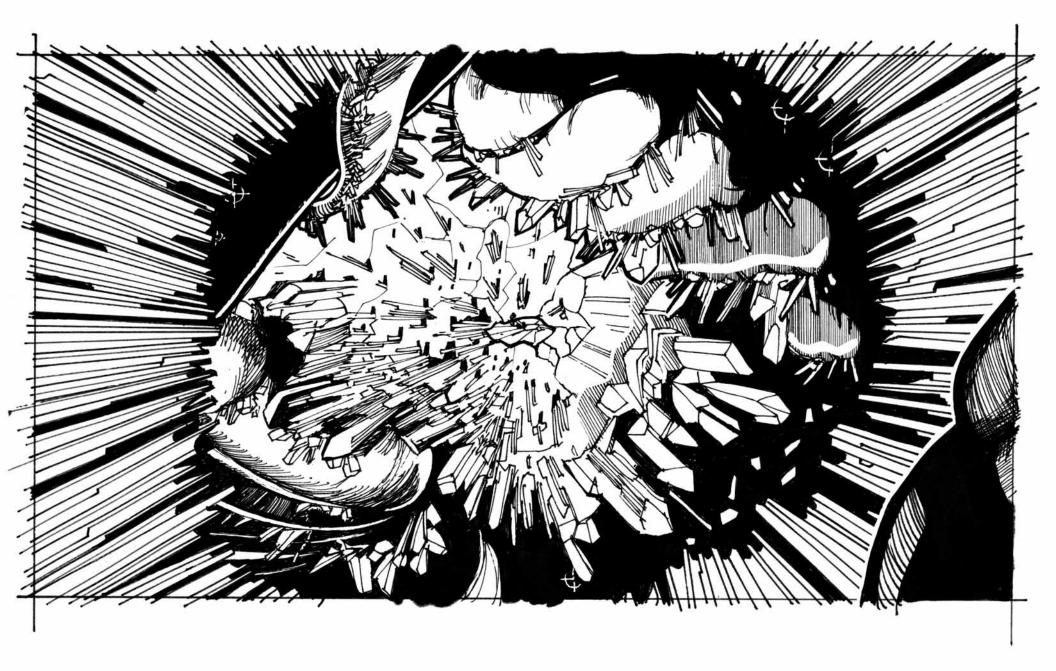

The 'naut kneels below the beautiful flower in wonder and excitement; already beginning to select his research sample. Concurrently, the other 'naut notices that this volatile experiment has sent a massive crystal spire falling upon them. The two run for safety. One falls but is pulled to safety by the other as the massive crystal tower smashes to the cavern floor. Their flower has been destroyed.

Suddenly, the cavern begins to tremble, the cave breaking away with the mass of the fallen spire. A new cavern is revealed, and it emanates a pulsating light.

The two 'nauts confer upon entering this new wonder. They agree and attach their grappling hook for a safe descent. As we watch them disappear from view, our perspective changes to a new, distant view, speeding further and further away from the scene. Quickly it is revealed that the 'nauts are exploring the crystallized, frozen entrails of a dead human astronaut. We follow the human's quiet, spiraling body into the distance. The pulsar star was what was illuminating the crystallized corpse and, thus, pulsates a glowing "heartbeat" through his wound.