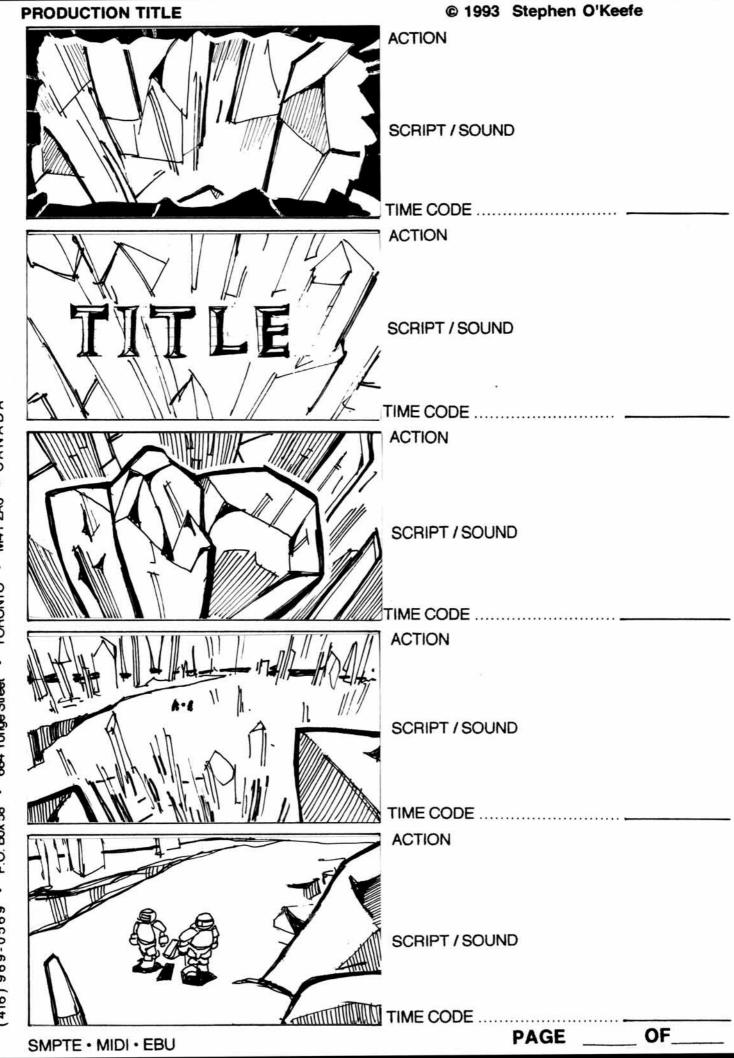

The 'naut kneels below the beautiful flower in wonder and excitement; already beginning to select his research sample. Concurrently, the other 'naut notices that this volatile experiment has sent a massive crystal spire falling upon them. The two run for safety. One falls but is pulled to safety by the other as the massive crystal tower smashes to the cavern floor. Their flower has been destroyed.

Suddenly, the cavern begins to tremble, the cave breaking away with the mass of the fallen spire. A new cavern is revealed, and it emanates a pulsating light.

The two 'nauts confer upon entering this new wonder. They agree and attach their grappling hook for a safe descent. As we watch them disappear from view, our perspective changes to a new, distant view, speeding further and further away from the scene. Quickly it is revealed that the 'nauts are exploring the crystallized, frozen entrails of a dead human astronaut. We follow the human's quiet, spiraling body into the distance. The pulsar star was what was illuminating the crystallized corpse and, thus, pulsates a glowing "heartbeat" through his wound.