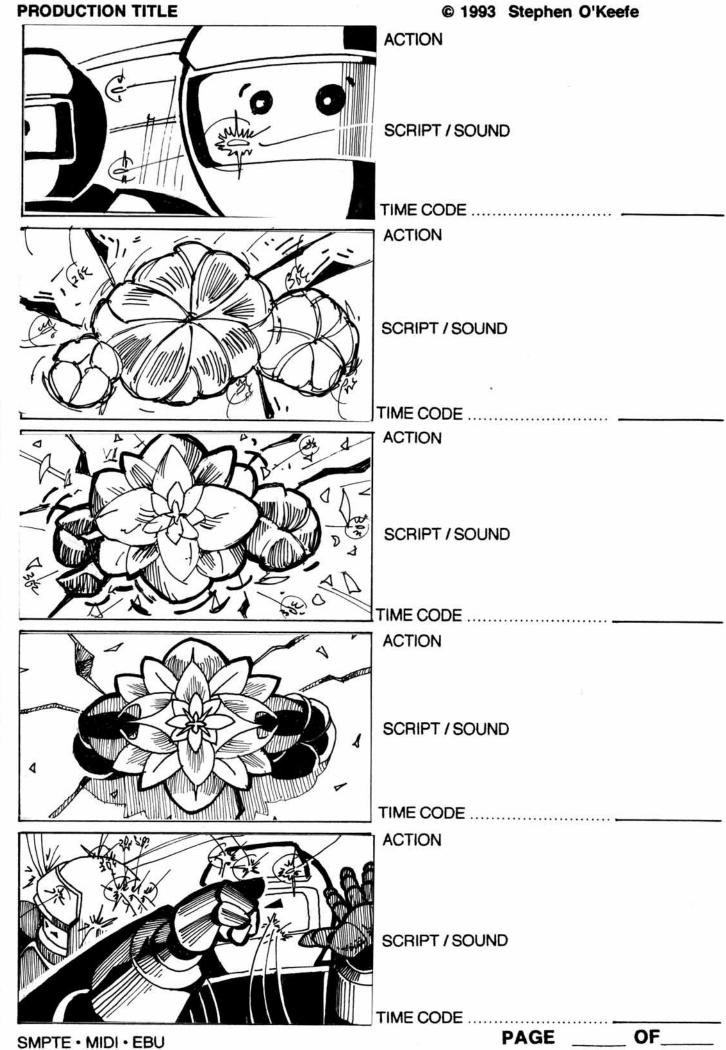

## "CRYSTAL" SYNOPSIS ©1993 Stephen O'Keefe

Geometric stars twinkle above the heads of two sleeping astronauts ('nauts). An alarm unit buzzes, waking them to a new day of exploration. The "stars" dash back inside their pouch and the two exit their resting cave with a hovering cabinet of botanical research gear.

They walk through the towering crystal cavern to find a crevice filled with sparkling crystal "pods" and "spores". The 'nauts send electrical bolts onto a pod to crack it open. Thousands of iridescent "fireflies" instantly swarm around the pair. One 'naut applies a fluid to the spore from his botanical kit. The spore then "blossoms" into a magnificent crystal flower.