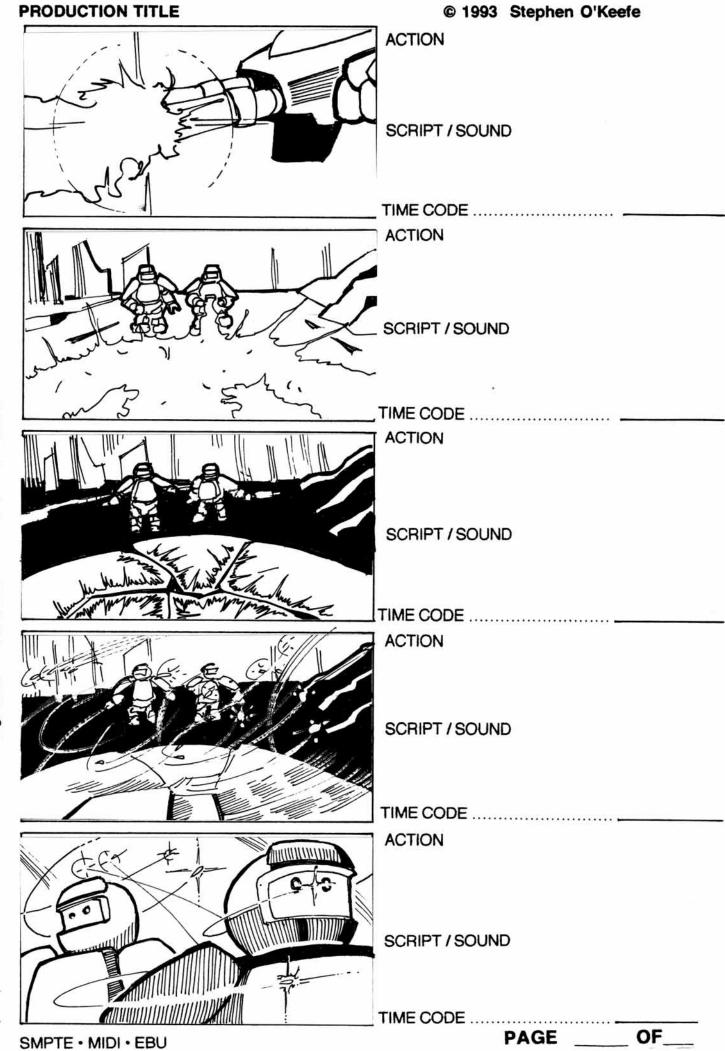

They walk through the towering crystal cavern to find a crevice filled with sparkling crystal "pods" and "spores". The 'nauts send electrical bolts onto a pod to crack it open. Thousands of iridescent "fireflies" instantly swarm around the pair. One 'naut applies a fluid to the spore from his botanical kit. The spore then "blossoms" into a magnificent crystal flower.

The 'naut kneels below the beautiful flower in wonder and excitement; already beginning to select his research sample. Concurrently, the other 'naut notices that this volatile experiment has sent a massive crystal spire falling upon them. The two run for safety. One falls but is pulled to safety by the other as the massive crystal tower smashes to the cavern floor. Their flower has been destroyed.