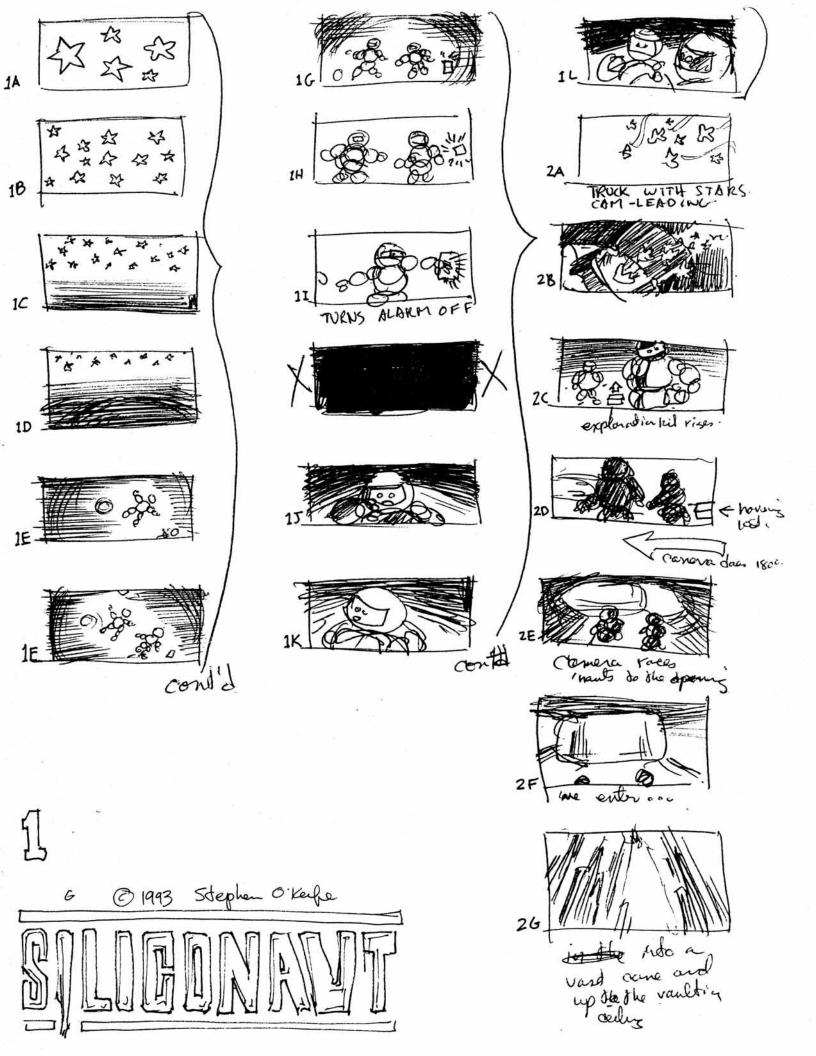

## "CRYSTAL" SYNOPSIS ©1993 Stephen O'Keefe

Geometric stars twinkle above the heads of two sleeping astronauts ('nauts). An alarm unit buzzes, waking them to a new day of exploration. The "stars" dash back inside their pouch and the two exit their resting cave with a hovering cabinet of botanical research gear.

They walk through the towering crystal cavern to find a crevice filled with sparkling crystal "pods" and "spores". The 'nauts send electrical bolts onto a pod to crack it open. Thousands of iridescent "fireflies" instantly swarm around the pair. One 'naut applies a fluid to the spore from his botanical kit. The spore then "blossoms" into a magnificent crystal flower.