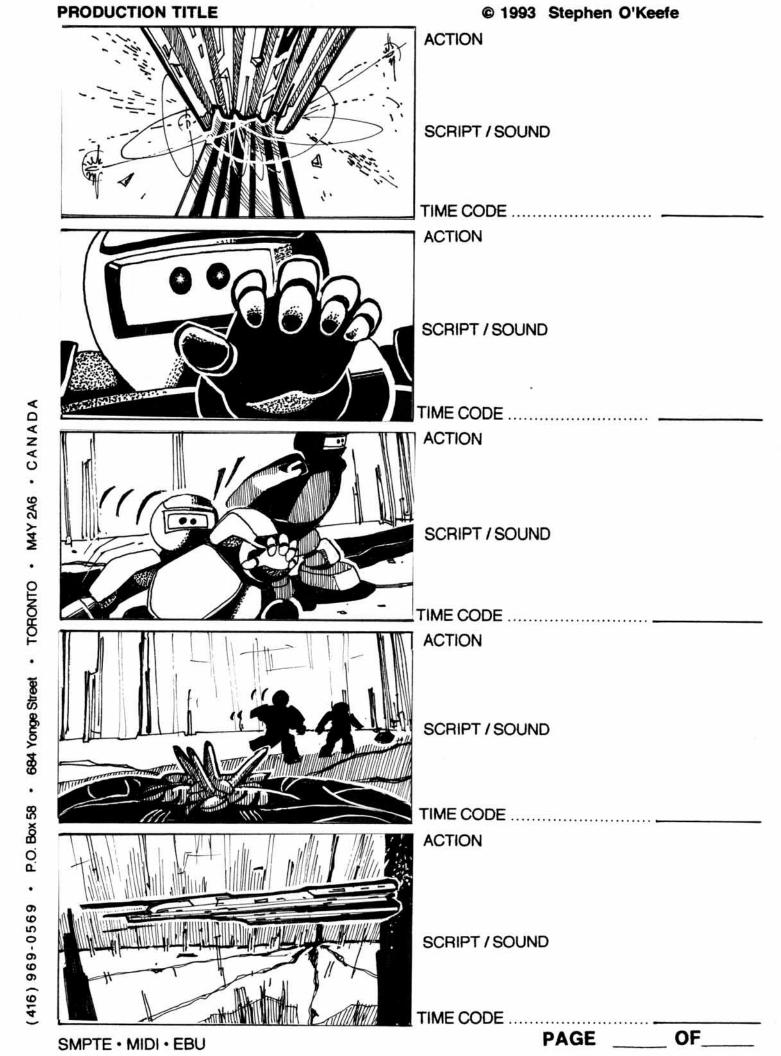

The 'naut kneels below the beautiful flower in wonder and excitement; already beginning to select his research sample. Concurrently, the other 'naut notices that this volatile experiment has sent a massive crystal spire falling upon them. The two run for safety. One falls but is pulled to safety by the other as the massive crystal tower smashes to the cavern floor. Their flower has been destroyed.

Suddenly, the cavern begins to tremble, the cave breaking away with the mass of the fallen spire. A new cavern is revealed, and it emanates a pulsating light.

The two 'nauts confer upon entering this new wonder. They agree and attach their grappling hook for a safe descent. As we watch them disappear from view, our perspective changes to a new, distant view, speeding further and further away from the scene. Quickly it is revealed that the 'nauts are exploring the crystallized, frozen entrails of a dead human astronaut. We follow the human's quiet, spiraling body into the distance. The pulsar star was what was illuminating the crystallized corpse and, thus, pulsates a glowing "heartbeat" through his wound.