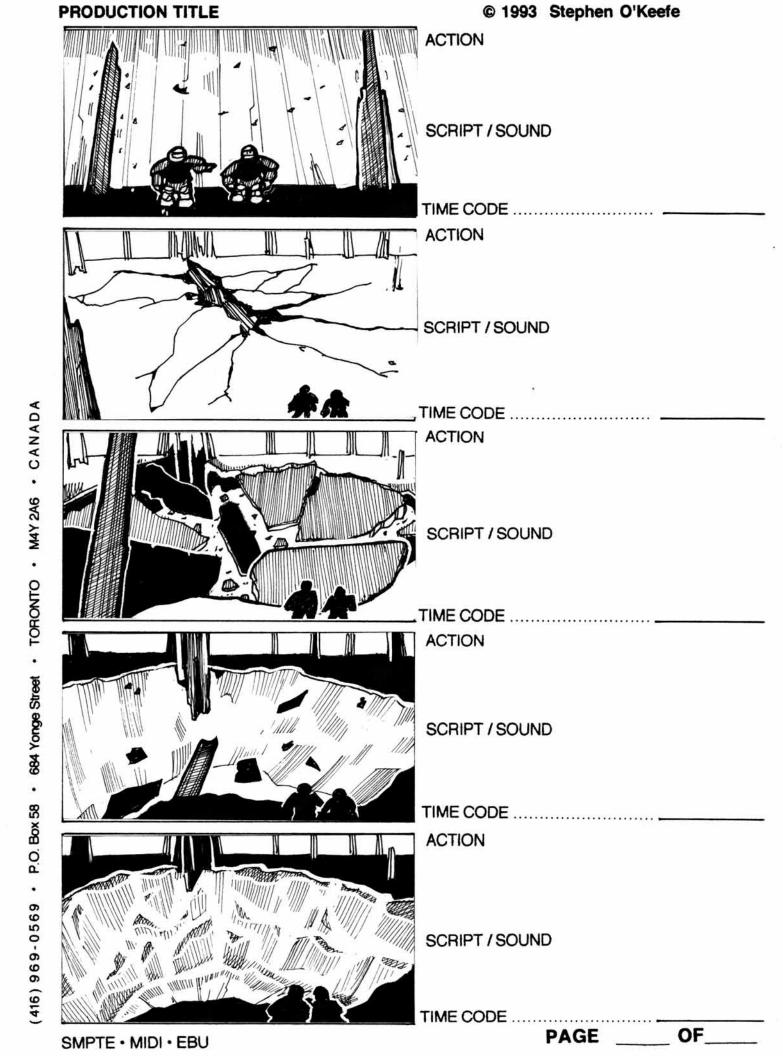

Suddenly, the cavern begins to tremble, the cave breaking away with the mass of the fallen spire. A new cavern is revealed, and it emanates a pulsating light.

The two 'nauts confer upon entering this new wonder. They agree and attach their grappling hook for a safe descent. As we watch them disappear from view, our perspective changes to a new, distant view, speeding further and further away from the scene. Quickly it is revealed that the 'nauts are exploring the crystallized, frozen entrails of a dead human astronaut. We follow the human's quiet, spiraling body into the distance. The pulsar star was what was illuminating the crystallized corpse and, thus, pulsates a glowing "heartbeat" through his wound.