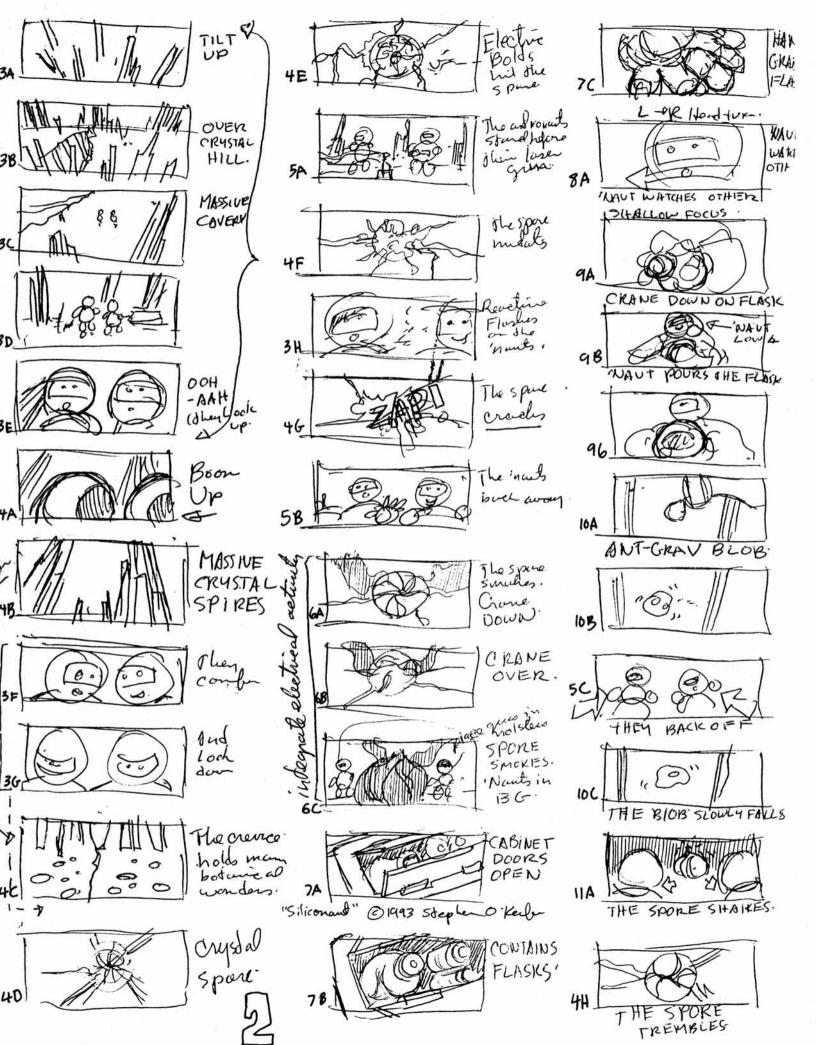

They walk through the towering crystal cavern to find a crevice filled with sparkling crystal "pods" and "spores". The 'nauts send electrical bolts onto a pod to crack it open. Thousands of iridescent "fireflies" instantly swarm around the pair. One 'naut applies a fluid to the spore from his botanical kit. The spore then "blossoms" into a magnificent crystal flower.

The 'naut kneels below the beautiful flower in wonder and excitement; already beginning to select his research sample. Concurrently, the other 'naut notices that this volatile experiment has sent a massive crystal spire falling upon them. The two run for safety. One falls but is pulled to safety by the other as the massive crystal tower smashes to the cavern floor. Their flower has been destroyed.

Suddenly, the cavern begins to tremble, the cave breaking away with the mass of the fallen spire. A new cavern is revealed, and it emanates a pulsating light.

The two 'nauts confer upon entering this new wonder. They agree and attach their grappling hook for a safe descent. As we watch them disappear from view, our perspective changes to a new, distant view, speeding further and further away from the scene. Quickly it is revealed that the 'nauts are exploring the crystallized, frozen entrails of a dead human astronaut. We follow the human's quiet, spiraling body into the distance. The pulsar star was what was illuminating the crystallized corpse and, thus, pulsates a glowing "heartbeat" through his wound.