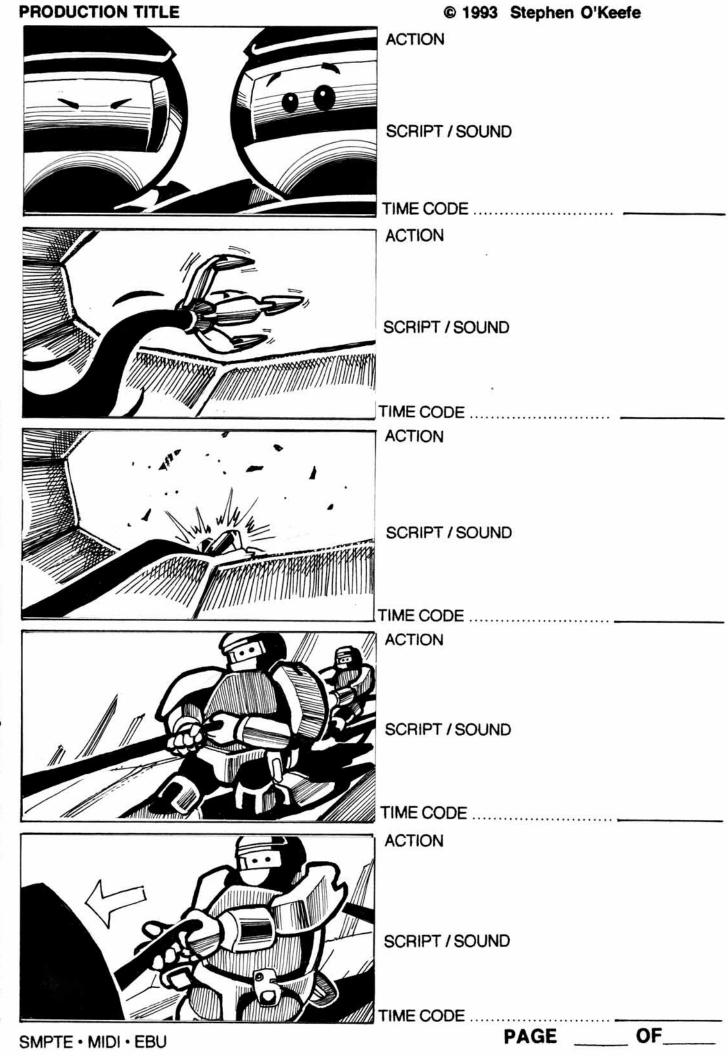

The 'naut kneels below the beautiful flower in wonder and excitement; already beginning to select his research sample. Concurrently, the other 'naut notices that this volatile experiment has sent a massive crystal spire falling upon them. The two run for safety. One falls but is pulled to safety by the other as the massive crystal tower smashes to the cavern floor. Their flower has been destroyed.

Suddenly, the cavern begins to tremble, the cave breaking away with the mass of the fallen spire. A new cavern is revealed, and it emanates a pulsating light.

The two 'nauts confer upon entering this new wonder. They agree and attach their grappling hook for a safe descent. As we watch them disappear from view, our perspective changes to a new, distant view, speeding further and further away from the scene. Quickly it is revealed that the 'nauts are exploring the crystallized, frozen entrails of a dead human astronaut. We follow the human's quiet, spiraling body into the distance. The pulsar star was what was illuminating the crystallized corpse and, thus, pulsates a glowing "heartbeat" through his wound.