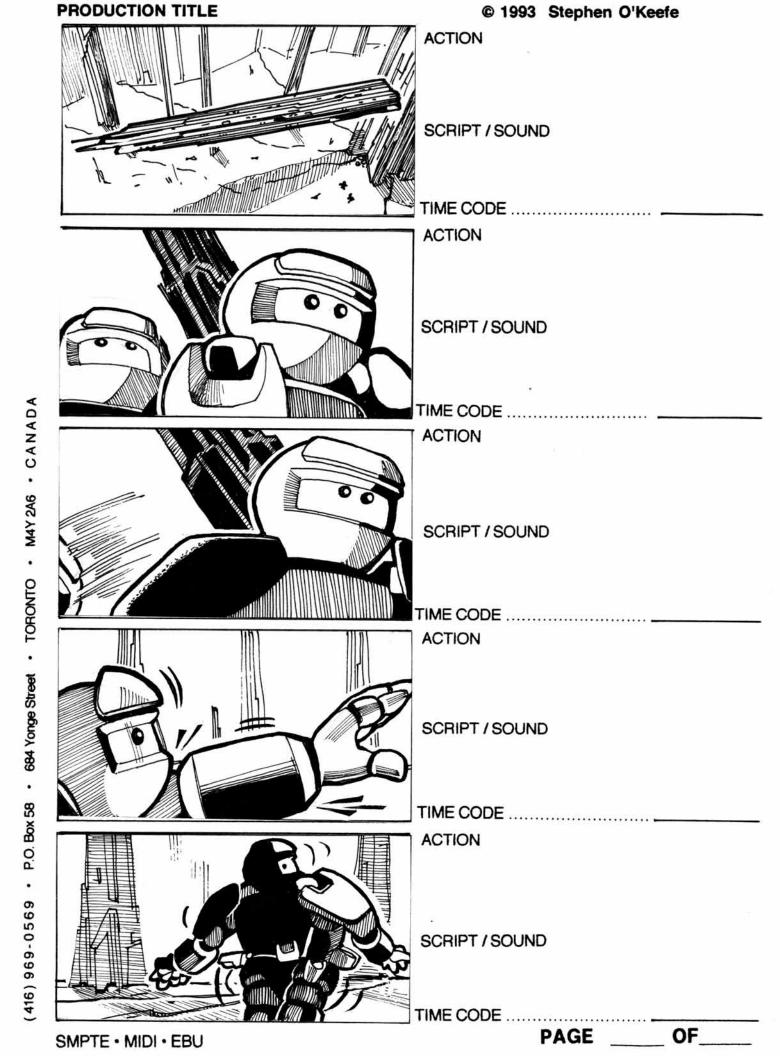

Suddenly, the cavern begins to tremble, the cave breaking away with the mass of the fallen spire. A new cavern is revealed, and it emanates a pulsating light.

The two 'nauts confer upon entering this new wonder. They agree and attach their grappling hook for a safe descent. As we watch them disappear from view, our perspective changes to a new, distant view, speeding further and further away from the scene. Quickly it is revealed that the 'nauts are exploring the crystallized, frozen entrails of a dead human astronaut. We follow the human's quiet, spiraling body into the distance. The pulsar star was what was illuminating the crystallized corpse and, thus, pulsates a glowing "heartbeat" through his wound.