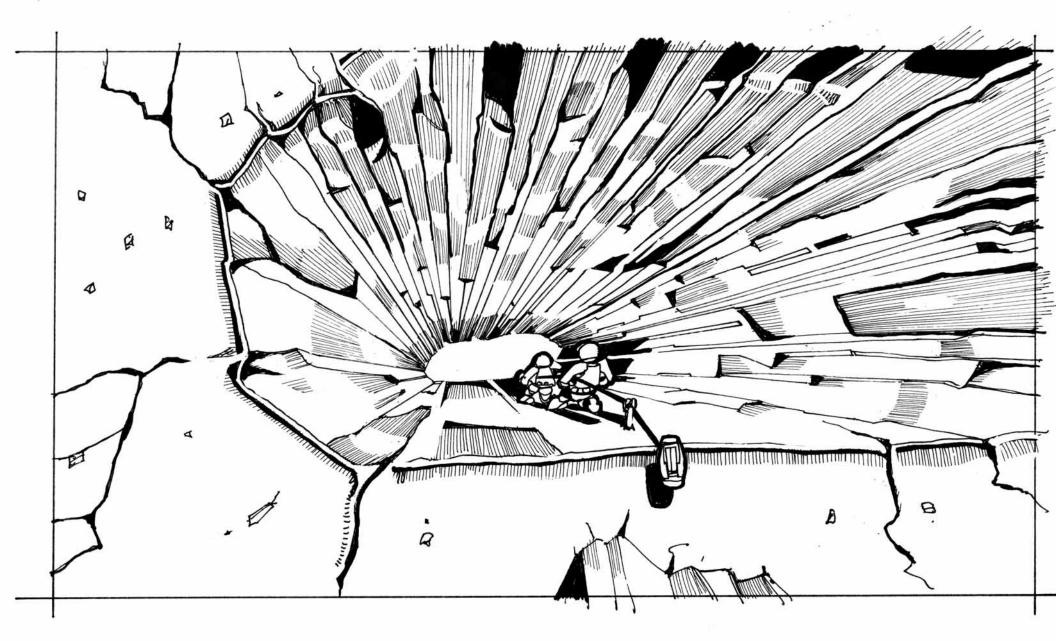

They walk through the towering crystal cavern to find a crevice filled with sparkling crystal "pods" and "spores". The 'nauts send electrical bolts onto a pod to crack it open. Thousands of iridescent "fireflies" instantly swarm around the pair. One 'naut applies a fluid to the spore from his botanical kit. The spore then "blossoms" into a magnificent crystal flower.

The 'naut kneels below the beautiful flower in wonder and excitement; already beginning to select his research sample. Concurrently, the other 'naut notices that this volatile experiment has sent a massive crystal spire falling upon them. The two run for safety. One falls but is pulled to safety by the other as the massive crystal tower smashes to the cavern floor. Their flower has been destroyed.

Suddenly, the cavern begins to tremble, the cave breaking away with the mass of the fallen spire. A new cavern is revealed, and it emanates a pulsating light.

The two 'nauts confer upon entering this new wonder. They agree and attach their grappling hook for a safe descent. As we watch them disappear from view, our perspective changes to a new, distant view, speeding further and further away from the scene. Quickly it is revealed that the 'nauts are exploring the crystallized, frozen entrails of a dead human astronaut. We follow the human's quiet, spiraling body into the distance. The pulsar star was what was illuminating the crystallized corpse and, thus, pulsates a glowing "heartbeat" through his wound.