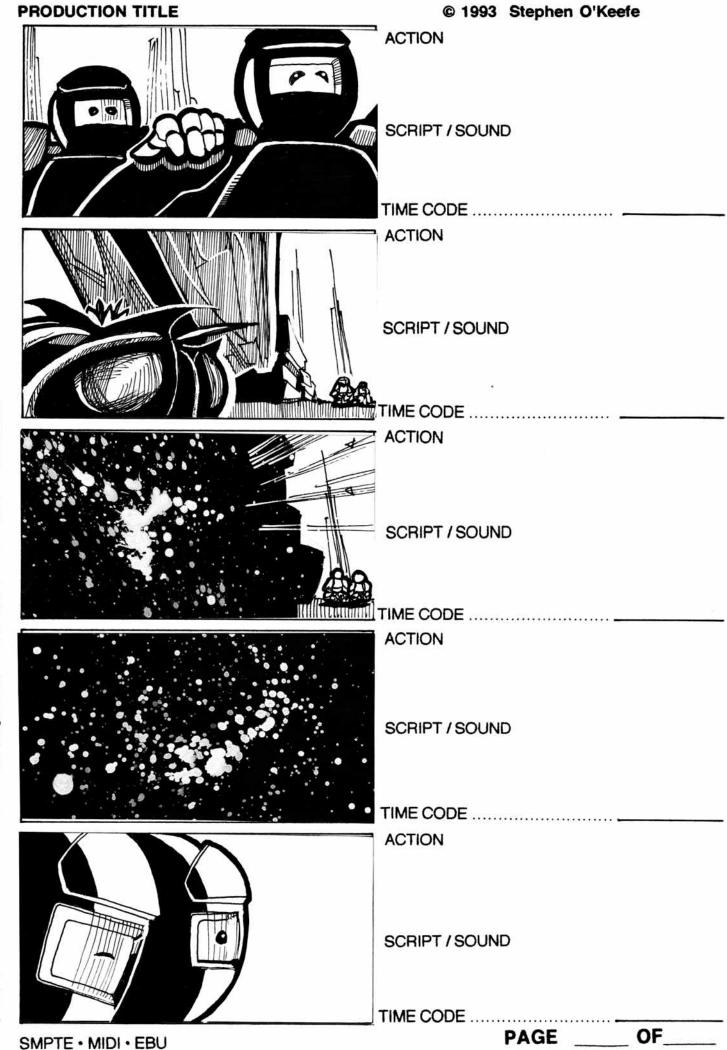

The 'naut kneels below the beautiful flower in wonder and excitement; already beginning to select his research sample. Concurrently, the other 'naut notices that this volatile experiment has sent a massive crystal spire falling upon them. The two run for safety. One falls but is pulled to safety by the other as the massive crystal tower smashes to the cavern floor. Their flower has been destroyed.

Suddenly, the cavern begins to tremble, the cave breaking away with the mass of the fallen spire. A new cavern is revealed, and it emanates a pulsating light.

The two 'nauts confer upon entering this new wonder. They agree and attach their grappling hook for a safe descent. As we watch them disappear from view, our perspective changes to a new, distant view, speeding further and further away from the scene. Quickly it is revealed that the 'nauts are exploring the crystallized, frozen entrails of a dead human astronaut. We follow the human's quiet, spiraling body into the distance. The pulsar star was what was illuminating the crystallized corpse and, thus, pulsates a glowing "heartbeat" through his wound.