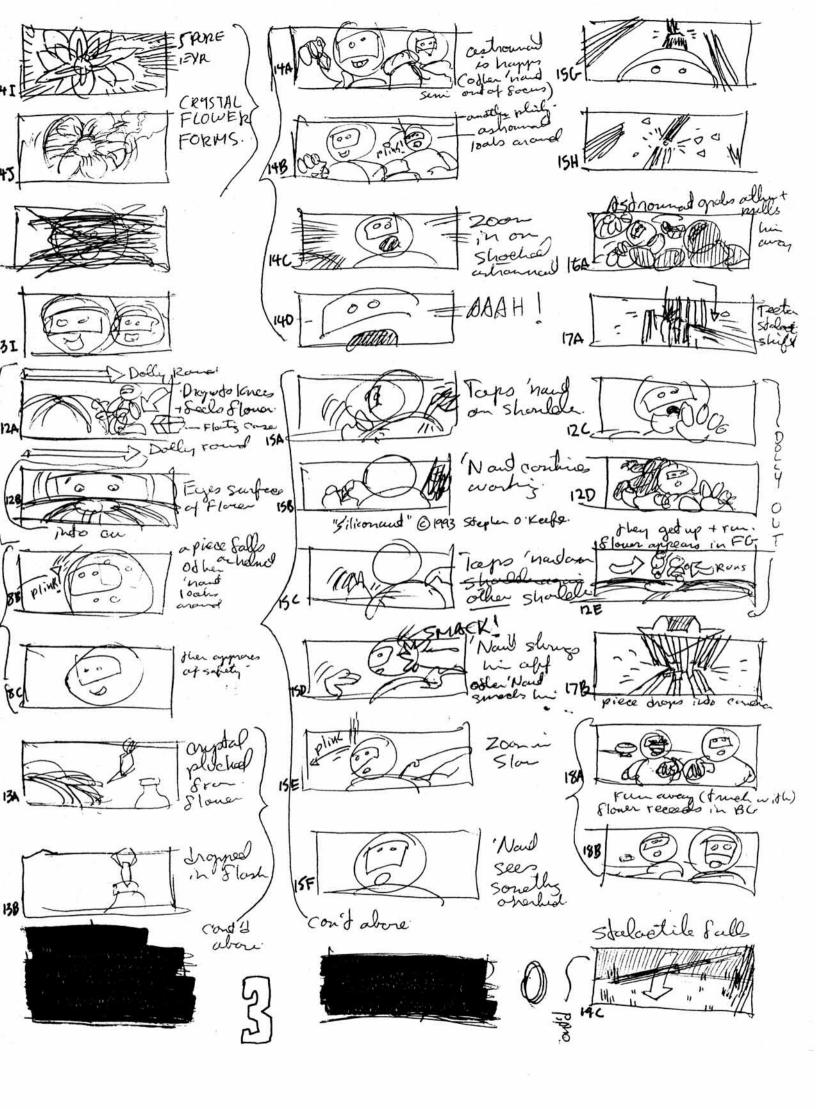

The 'naut kneels below the beautiful flower in wonder and excitement; already beginning to select his research sample. Concurrently, the other 'naut notices that this volatile experiment has sent a massive crystal spire falling upon them. The two run for safety. One falls but is pulled to safety by the other as the massive crystal tower smashes to the cavern floor. Their flower has been destroyed.

Suddenly, the cavern begins to tremble, the cave breaking away with the mass of the fallen spire. A new cavern is revealed, and it emanates a pulsating light.

The two 'nauts confer upon entering this new wonder. They agree and attach their grappling hook for a safe descent. As we watch them disappear from view, our perspective changes to a new, distant view, speeding further and further away from the scene. Quickly it is revealed that the 'nauts are exploring the crystallized, frozen entrails of a dead human astronaut. We follow the human's quiet, spiraling body into the distance. The pulsar star was what was illuminating the crystallized corpse and, thus, pulsates a glowing "heartbeat" through his wound.