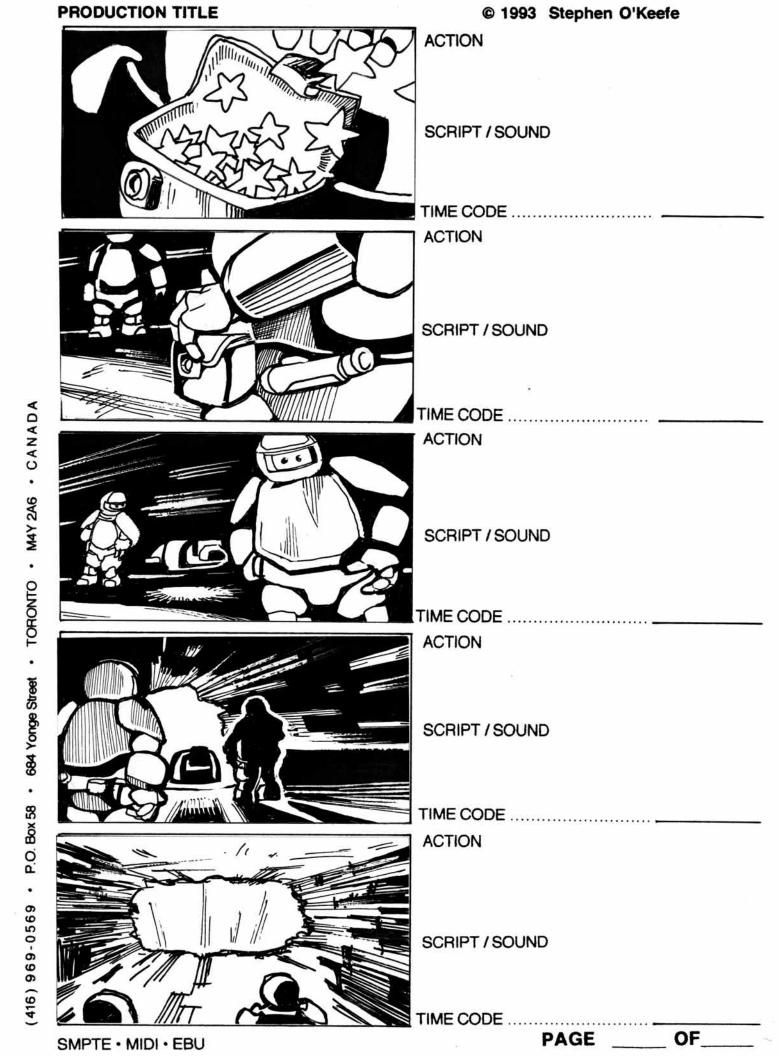

## "CRYSTAL" SYNOPSIS ©1993 Stephen O'Keefe

Geometric stars twinkle above the heads of two sleeping astronauts ('nauts). An alarm unit buzzes, waking them to a new day of exploration. The "stars" dash back inside their pouch and the two exit their resting cave with a hovering cabinet of botanical research gear.

They walk through the towering crystal cavern to find a crevice filled with sparkling crystal "pods" and "spores". The 'nauts send electrical bolts onto a pod to crack it open. Thousands of iridescent "fireflies" instantly swarm around the pair. One 'naut applies a fluid to the spore from his botanical kit. The spore then "blossoms" into a magnificent crystal flower.