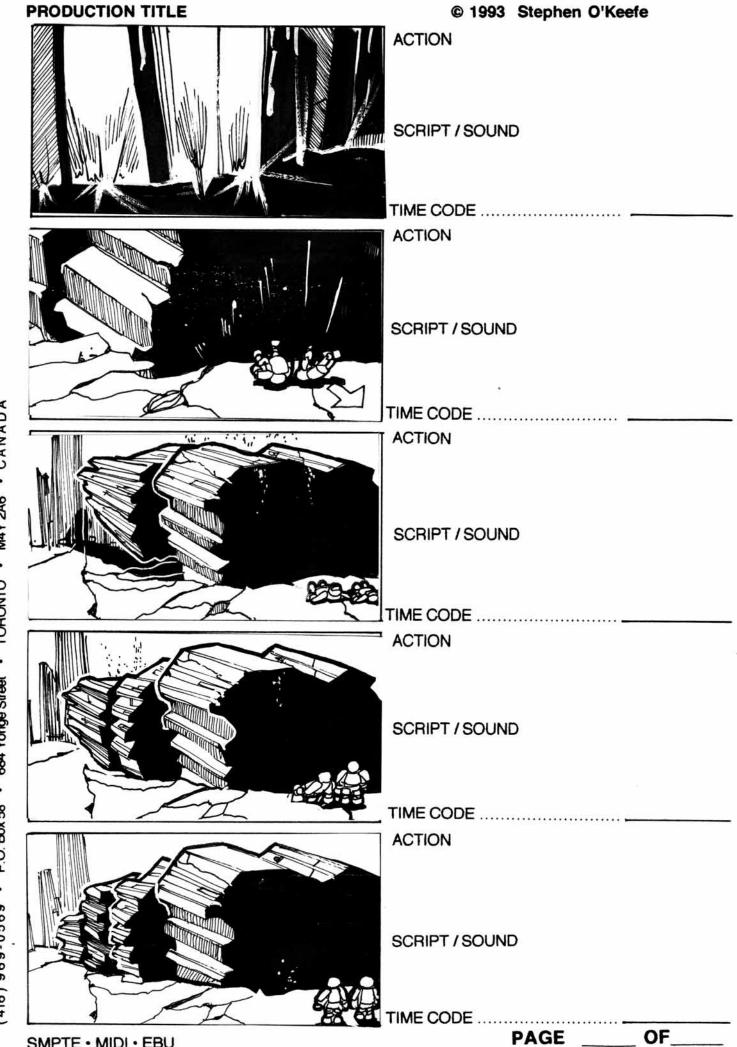

## "CRYSTAL" SYNOPSIS ©1993 Stephen O'Keefe

Geometric stars twinkle above the heads of two sleeping astronauts ('nauts). An alarm unit buzzes, waking them to a new day of exploration. The "stars" dash back inside their pouch and the two exit their resting cave with a hovering cabinet of botanical research gear.

They walk through the towering crystal cavern to find a crevice filled with sparkling crystal "pods" and "spores". The 'nauts send electrical bolts onto a pod to crack it open. Thousands of iridescent "fireflies" instantly swarm around the pair. One 'naut applies a fluid to the spore from his botanical kit. The spore then "blossoms" into a magnificent crystal flower.

The 'naut kneels below the beautiful flower in wonder and excitement; already beginning to select his research sample. Concurrently, the other 'naut notices that this volatile experiment has sent a massive crystal spire falling upon them. The two run for safety. One falls but is pulled to safety by the other as the massive crystal tower smashes to the cavern floor. Their flower has been destroyed.