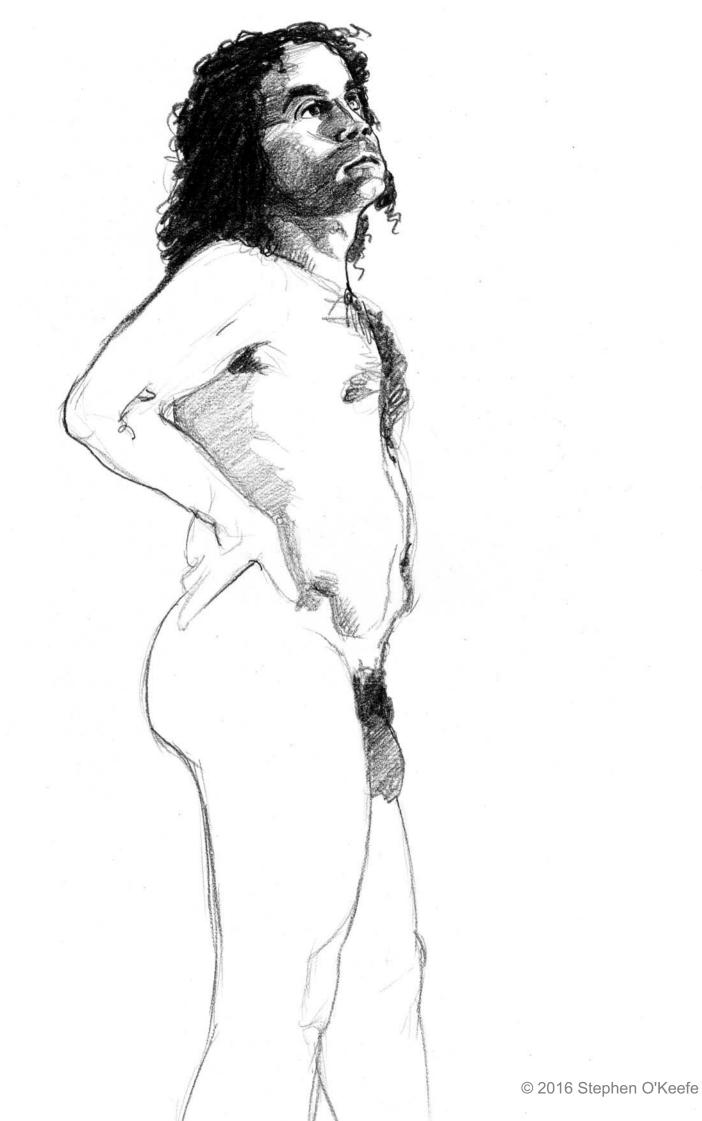

## NOTICE: THE FOLLOWING ARTWORK DEPICTS NUDITY

This series of 150 life drawings was compiled in the year 2016 from years of modelling sessions, with most poses being 20-25 minutes in duration. Some pages of two-minute gesture drawings have been included for variety.